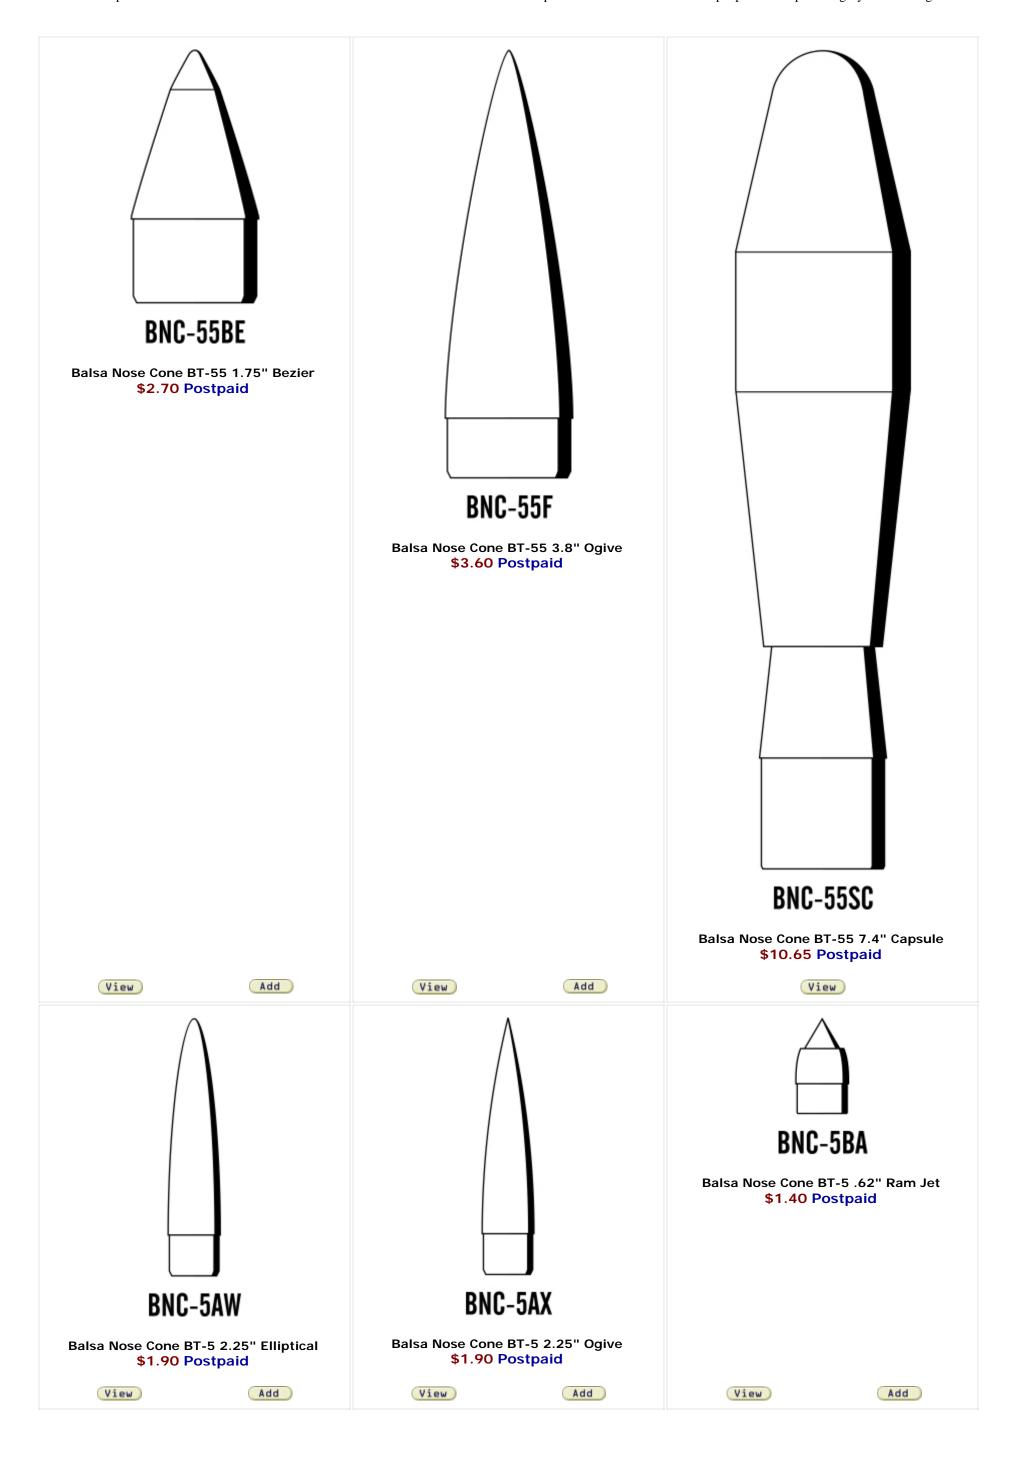

Page 4 ▼ of 11 [ <u>Back</u> | <u>Next</u> ]

Page 5 ▼ of 11 [ Back | Next ]

You are at : All > Custom Parts > Balsa Parts

1 of 5 10/5/2006 11:22 AM

Page 6 ▼ of 11 [ <u>Back</u> | <u>Next</u> ]

You are at :  $\underline{\text{All}} > \underline{\text{Custom Parts}} > \underline{\text{Balsa Parts}}$ 