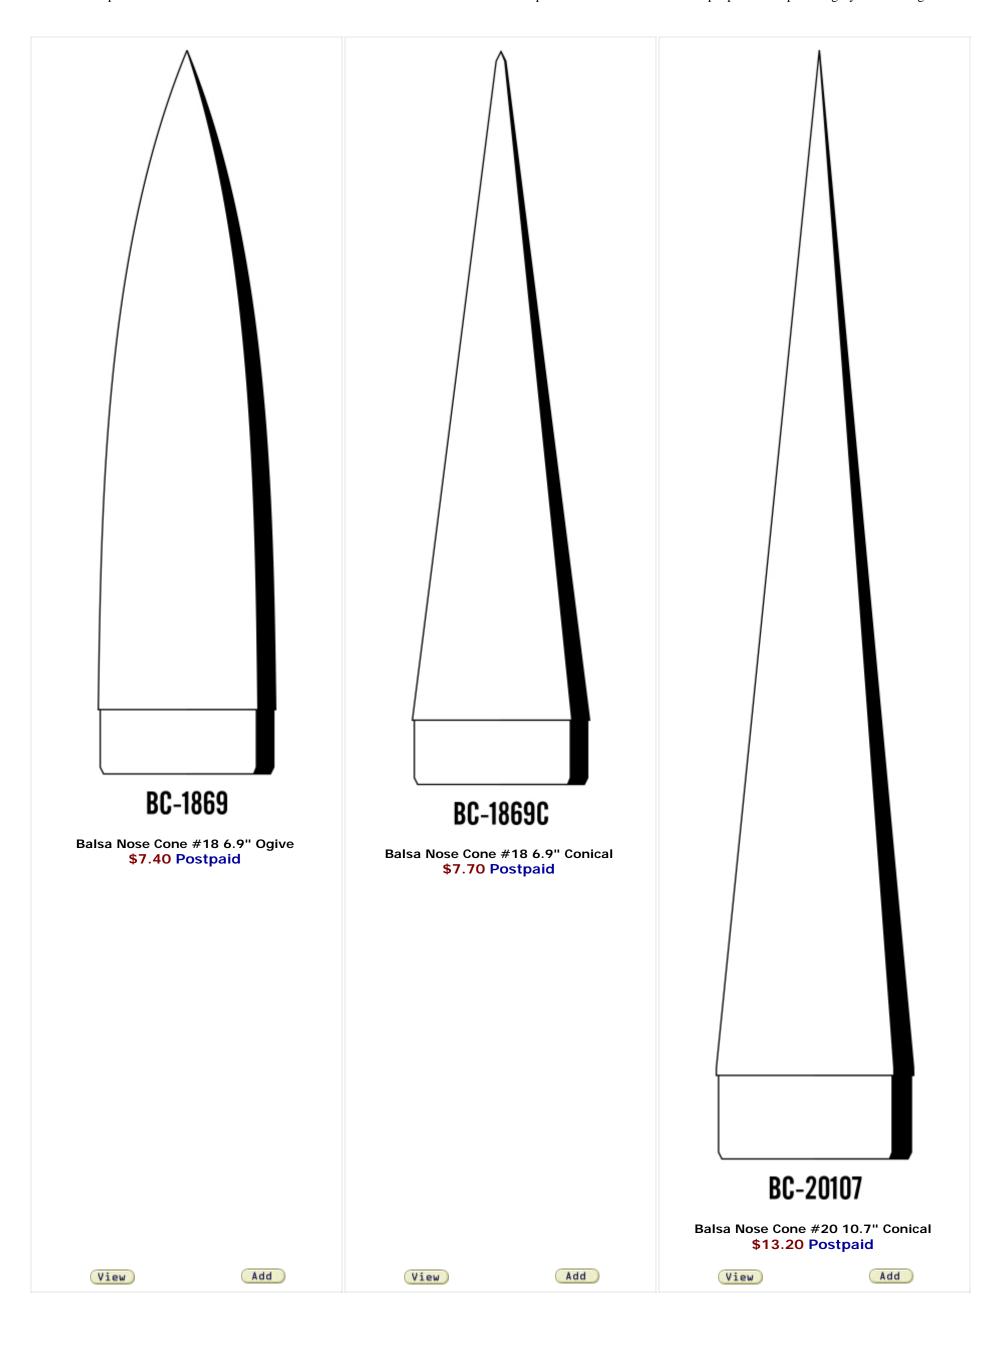

You are at : <u>All</u> > <u>Custom Parts</u> > <u>Balsa Parts</u>

Page 1 ▼ of 11 [ Back | Next ]

You are at :  $\underline{\text{All}} > \underline{\text{Custom Parts}} > \underline{\text{Balsa Parts}}$ 