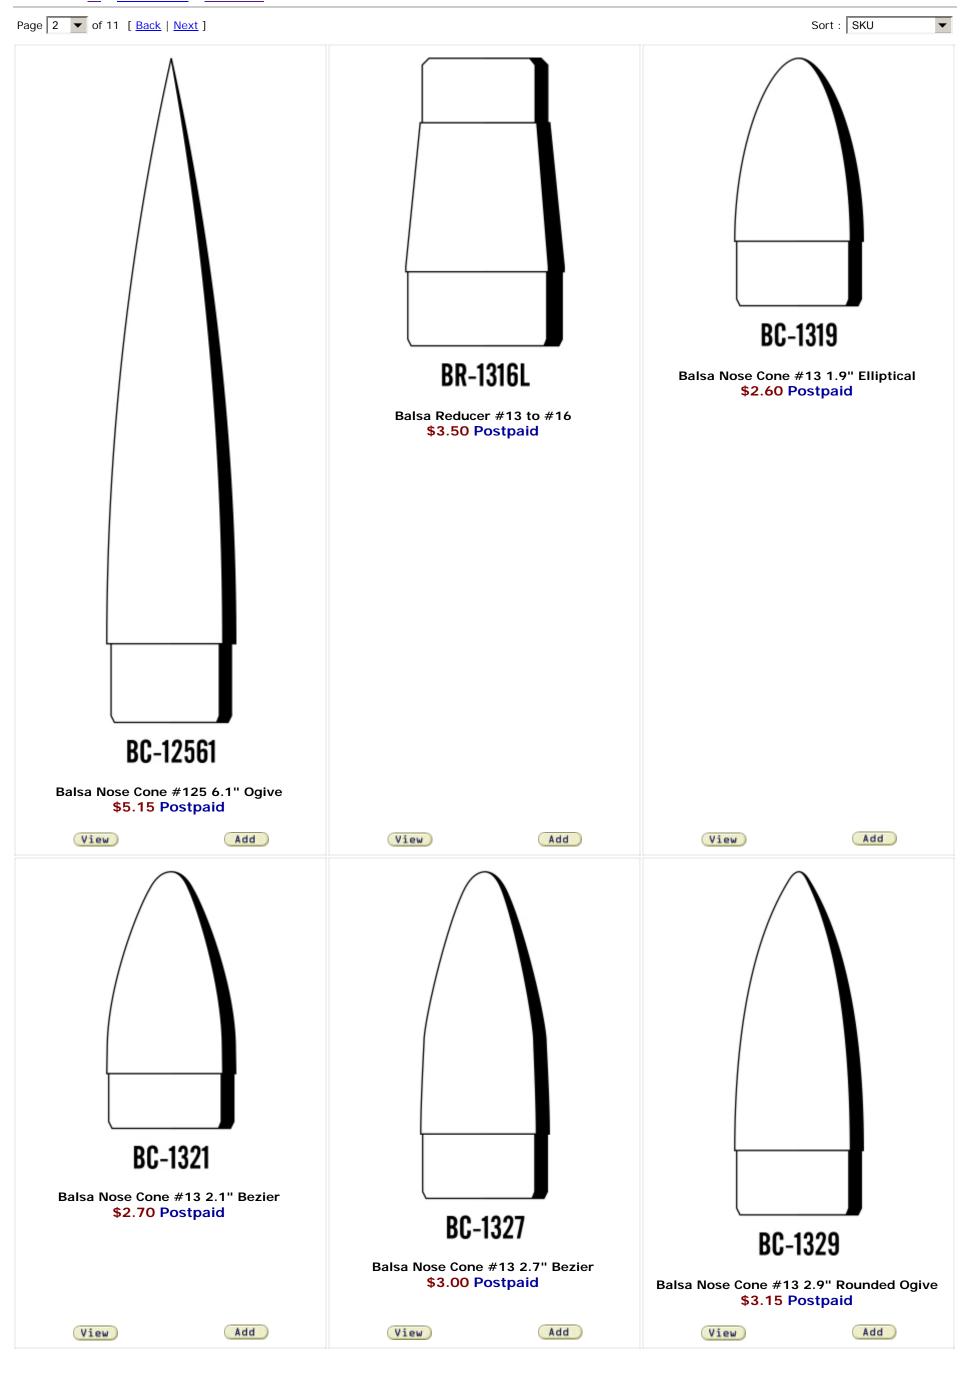

Page 2 ▼ of 11 [ Back | Next ]

You are at :  $\underline{\text{All}} > \underline{\text{Custom Parts}} > \underline{\text{Balsa Parts}}$ 

Page 3 ▼ of 11 [ <u>Back</u> | <u>Next</u> ]

You are at :  $\underline{\text{All}} > \underline{\text{Custom Parts}} > \underline{\text{Balsa Parts}}$ 