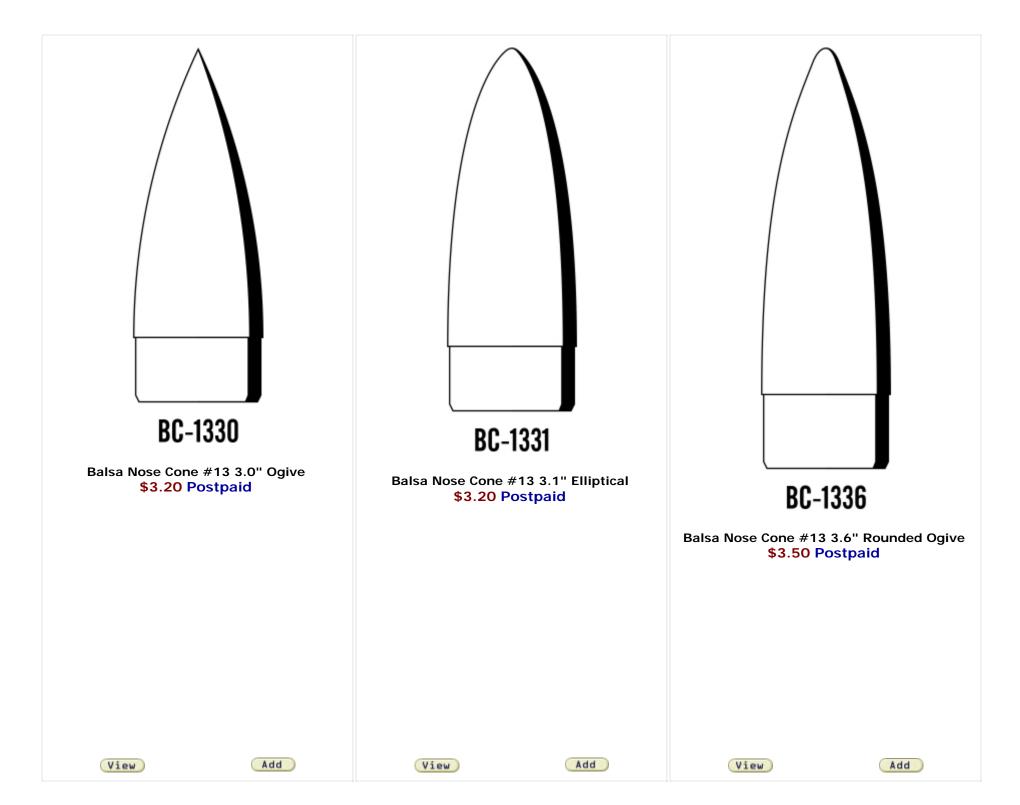

Page 2 ▼ of 11 [ Back | Next ]

You are at :  $\underline{\text{All}} > \underline{\text{Custom Parts}} > \underline{\text{Balsa Parts}}$ 

Page 3 ▼ of 11 [ <u>Back</u> | <u>Next</u> ]

You are at :  $\underline{\text{All}} > \underline{\text{Custom Parts}} > \underline{\text{Balsa Parts}}$ 