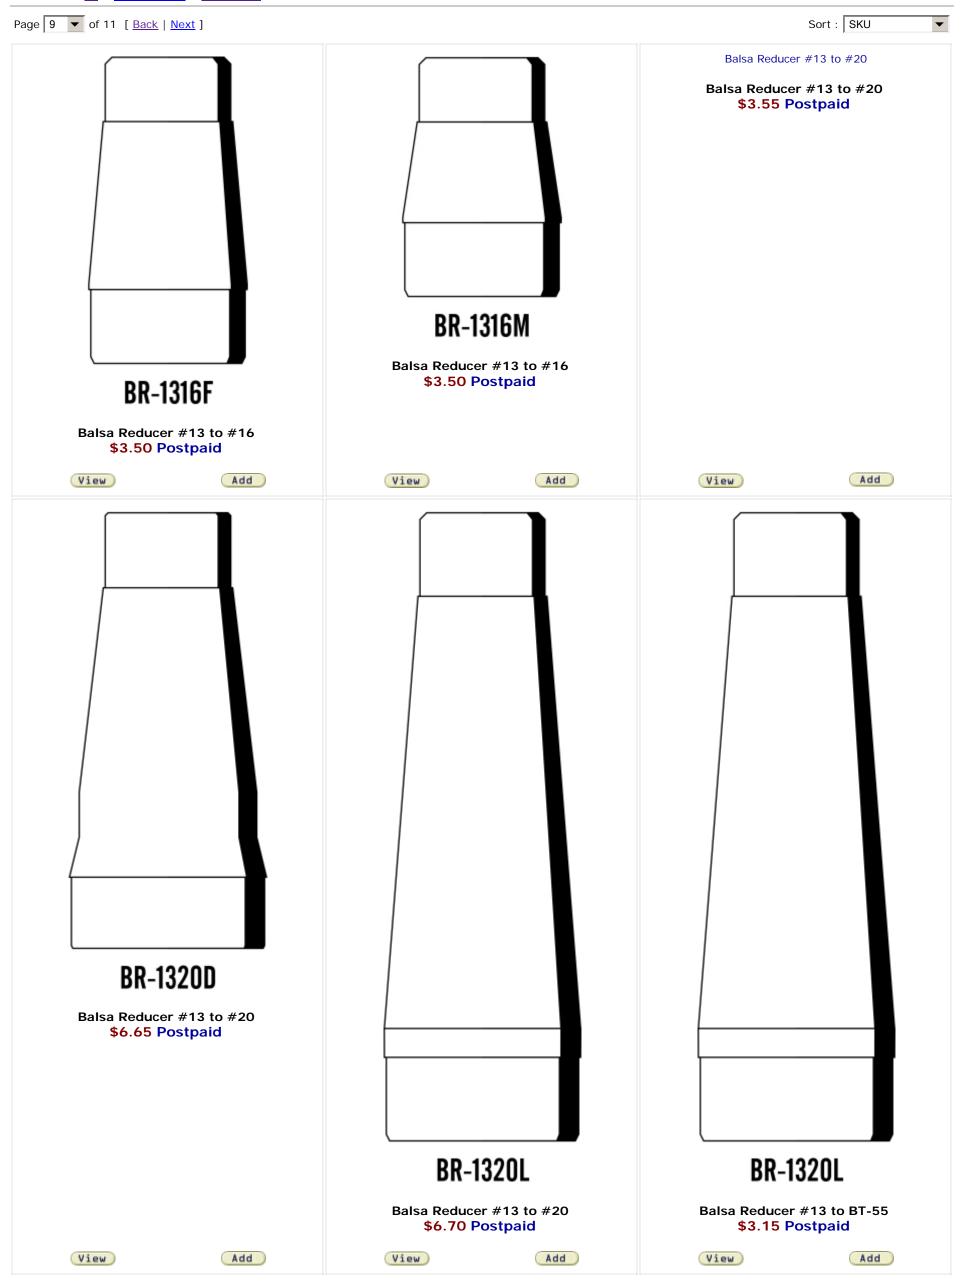

Page 7 ▼ of 11 [ <u>Back</u> | <u>Next</u> ]

You are at :  $\underline{\text{All}}$  >  $\underline{\text{Custom Parts}}$  >  $\underline{\text{Balsa Parts}}$ 

10/5/2006 1:52 PM 1 of 8

Page 8 ▼ of 11 [ <u>Back</u> | <u>Next</u> ]