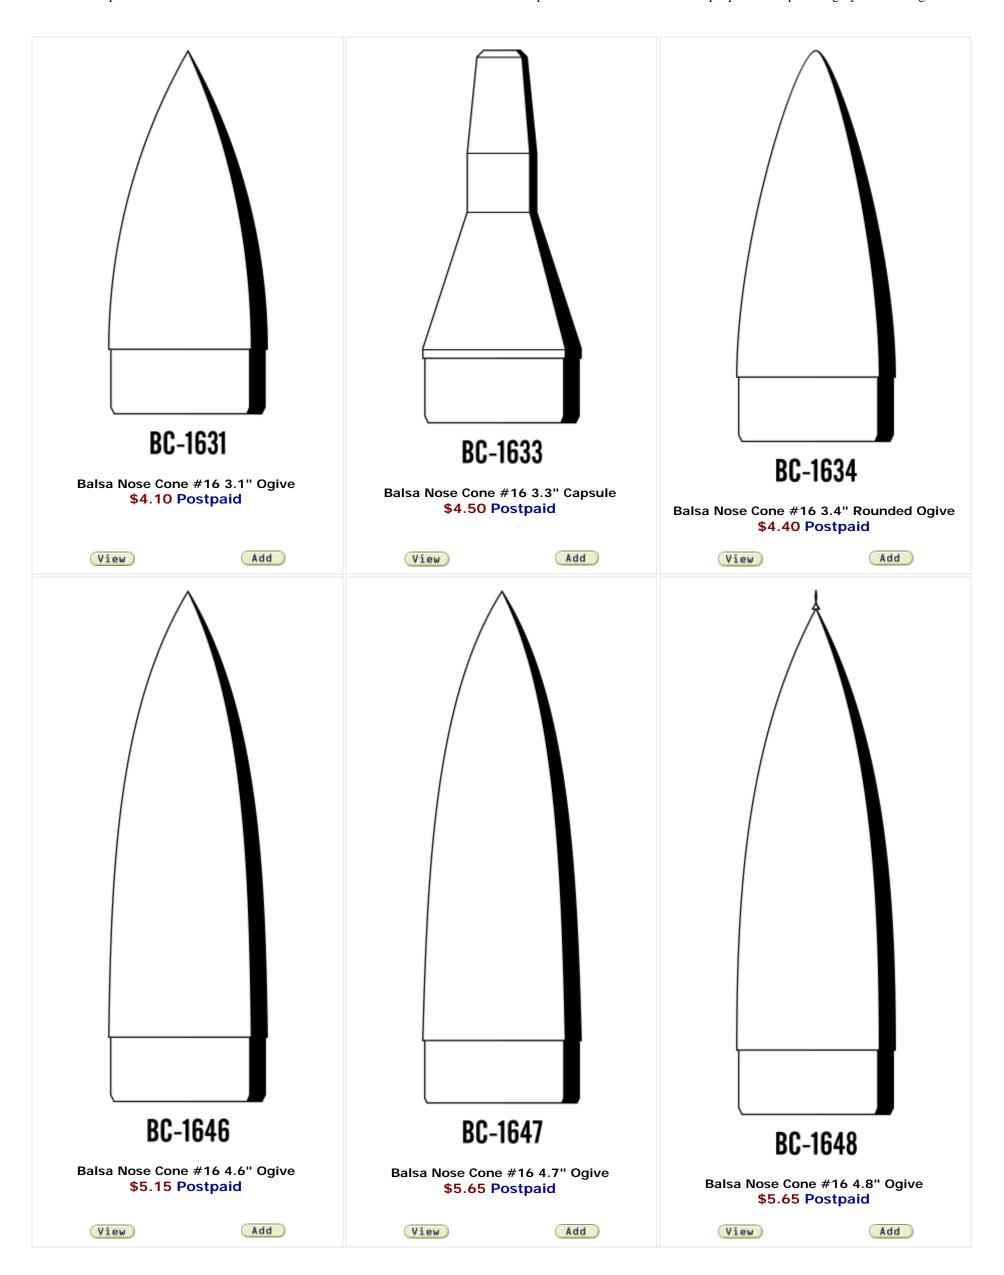

Page 2 ▼ of 11 [ Back | Next ]

You are at :  $\underline{\text{All}} > \underline{\text{Custom Parts}} > \underline{\text{Balsa Parts}}$ 

Page 3 ▼ of 11 [ <u>Back</u> | <u>Next</u> ]

You are at :  $\underline{\text{All}} > \underline{\text{Custom Parts}} > \underline{\text{Balsa Parts}}$ 