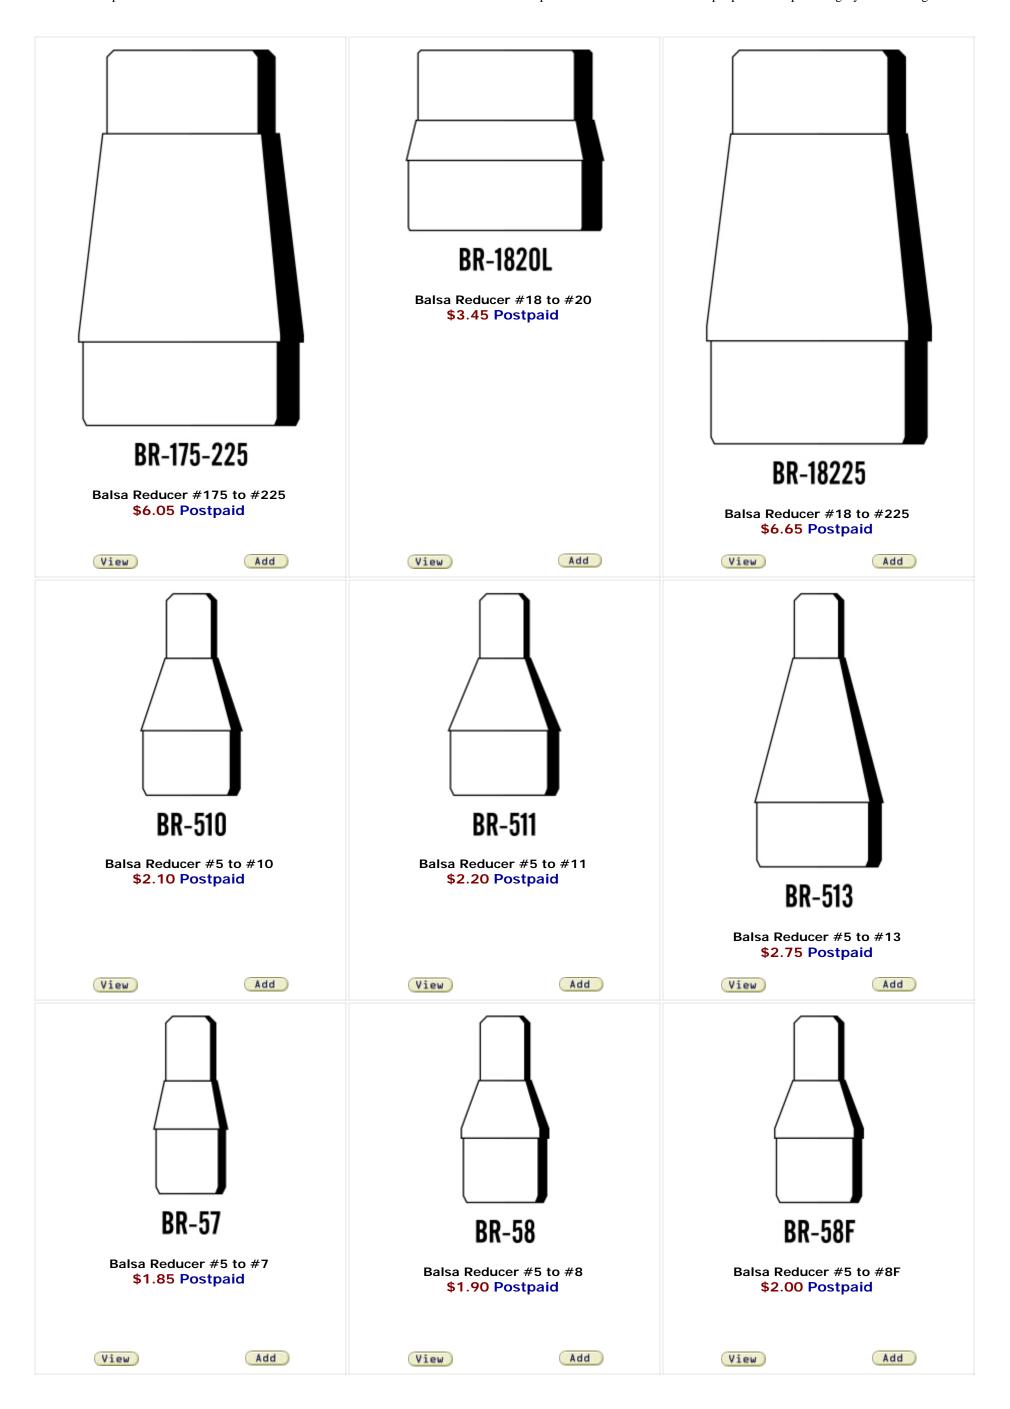

You are at : <u>All</u> > <u>Custom Parts</u> > <u>Balsa Parts</u>

Page 1 ▼ of 11 [ Back | Next ]

You are at :  $\underline{\text{All}} > \underline{\text{Custom Parts}} > \underline{\text{Balsa Parts}}$ 