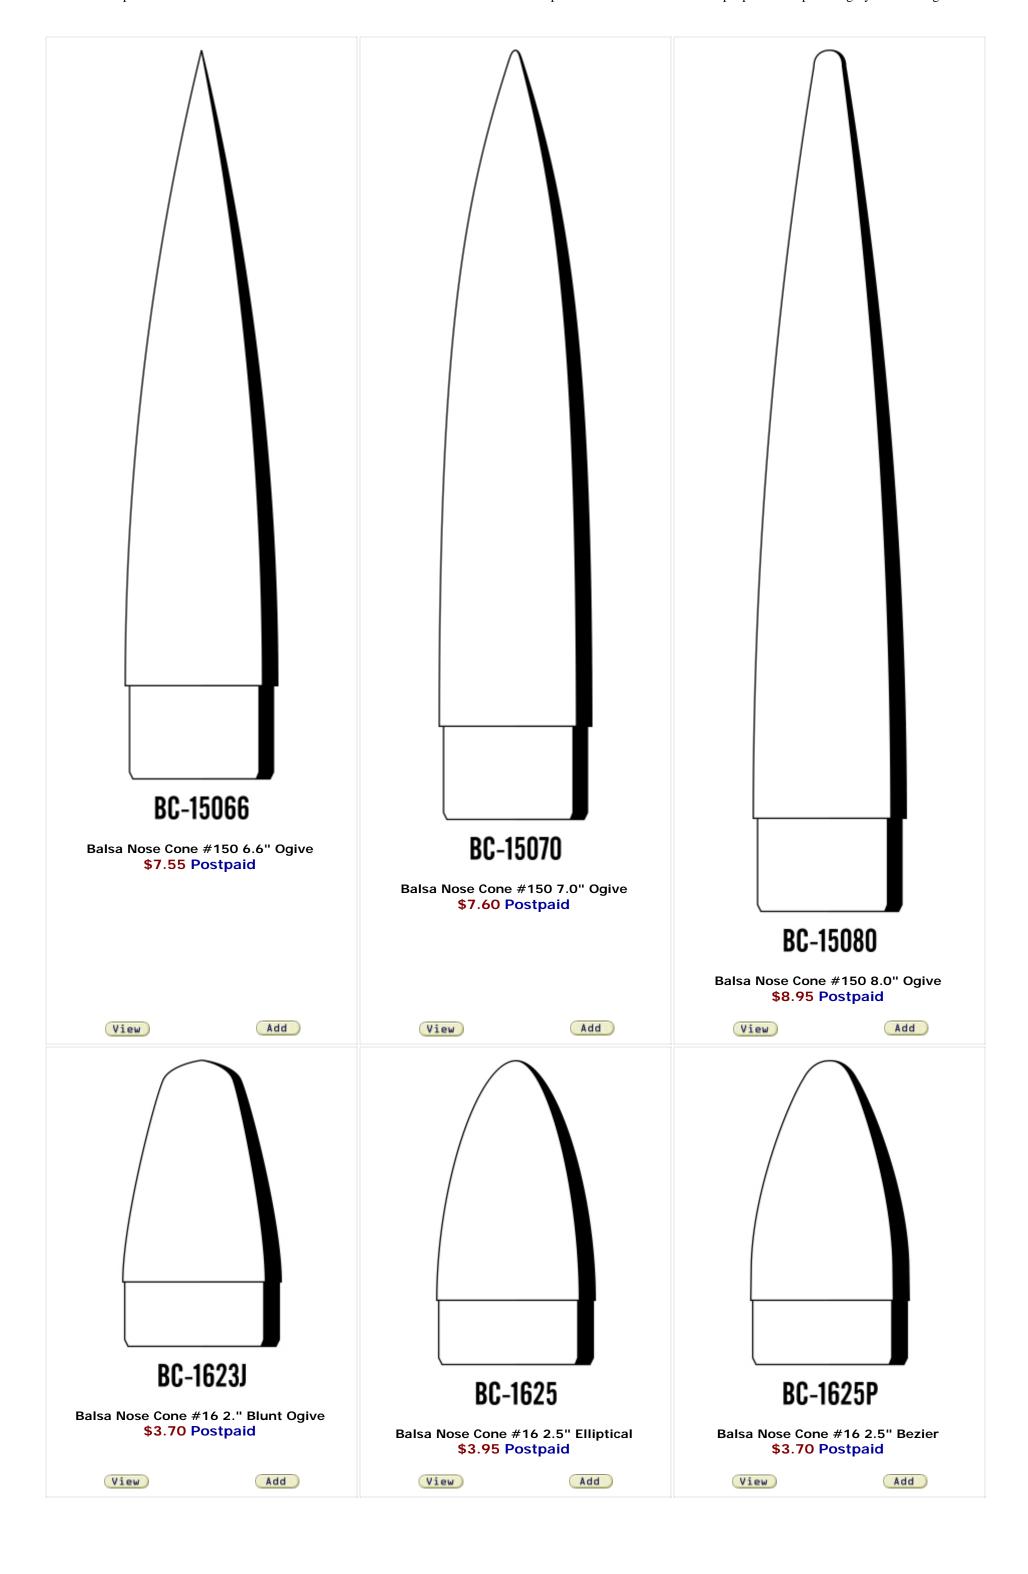

You are at : <u>All</u> > <u>Custom Parts</u> > <u>Balsa Parts</u>

Page 1 ▼ of 11 [ Back | Next ]

You are at :  $\underline{\text{All}} > \underline{\text{Custom Parts}} > \underline{\text{Balsa Parts}}$ 