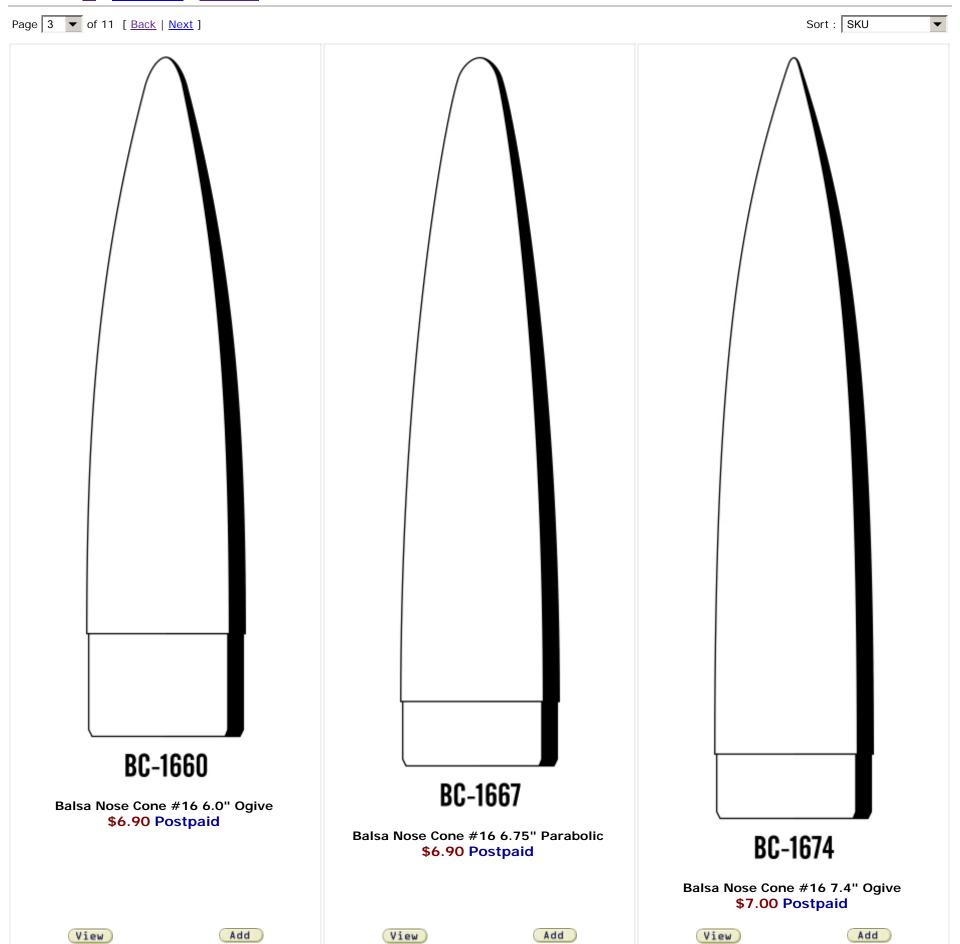

Page 7 ▼ of 11 [ <u>Back</u> | <u>Next</u> ]

You are at :  $\underline{\text{All}}$  >  $\underline{\text{Custom Parts}}$  >  $\underline{\text{Balsa Parts}}$ 

10/5/2006 1:52 PM 1 of 8

Page 8 ▼ of 11 [ <u>Back</u> | <u>Next</u> ]