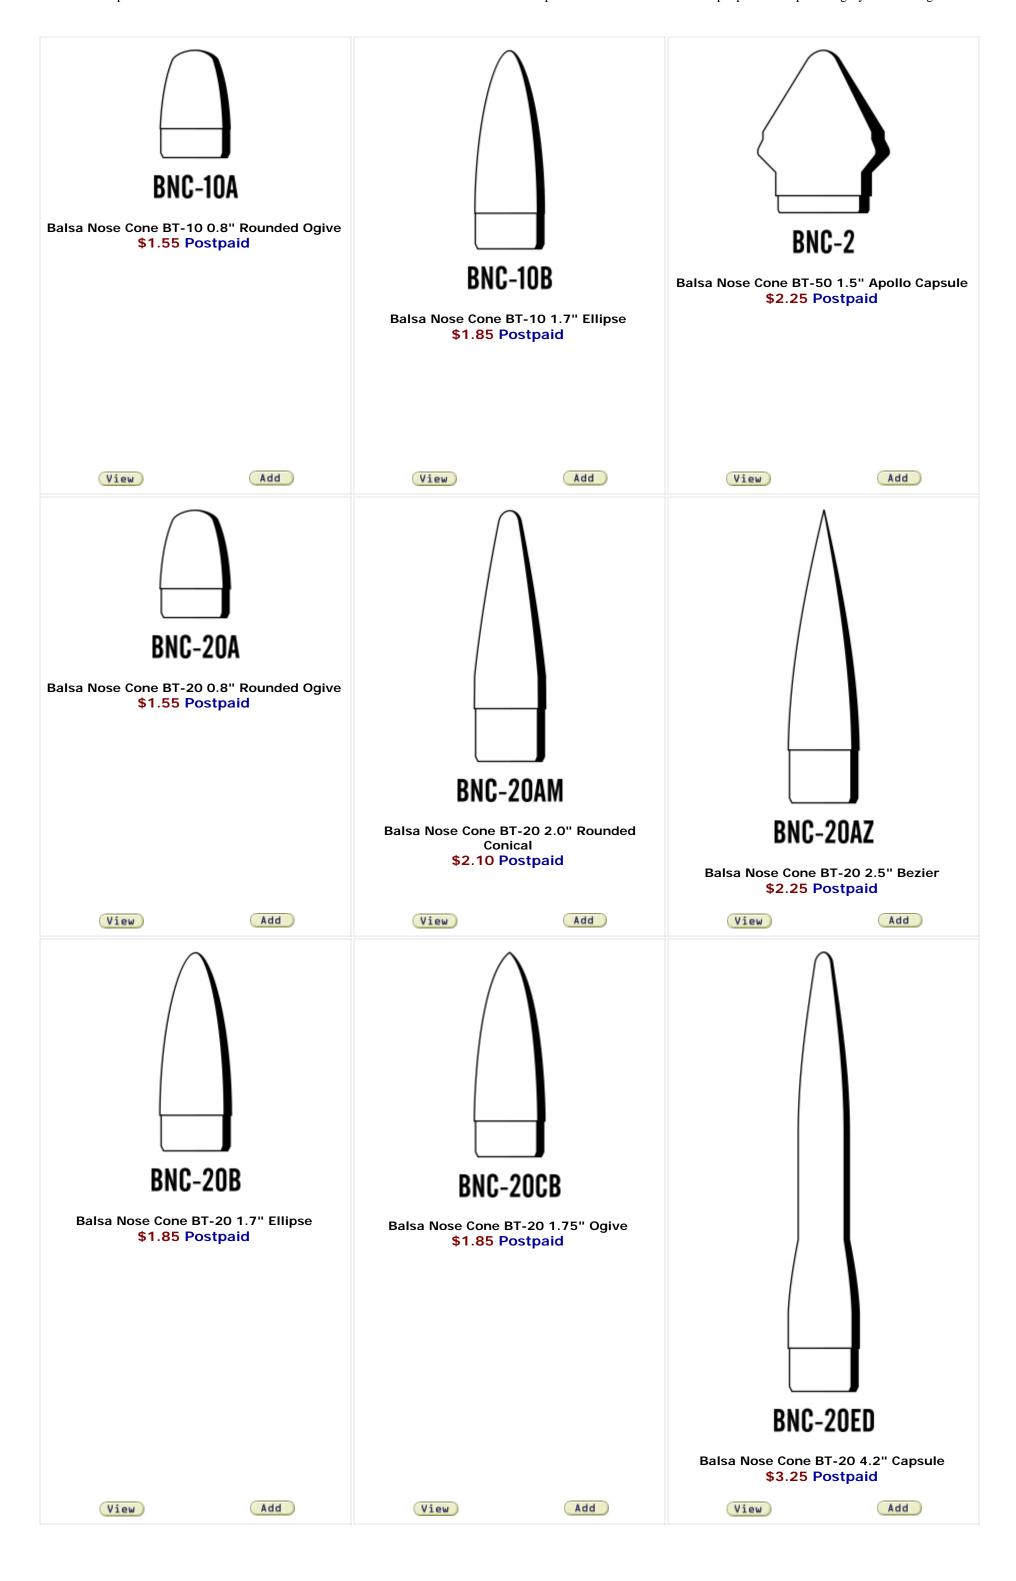

Page 7 ▼ of 11 [ <u>Back</u> | <u>Next</u> ]

You are at :  $\underline{\text{All}}$  >  $\underline{\text{Custom Parts}}$  >  $\underline{\text{Balsa Parts}}$ 

10/5/2006 1:52 PM 1 of 8

Page 8 ▼ of 11 [ <u>Back</u> | <u>Next</u> ]