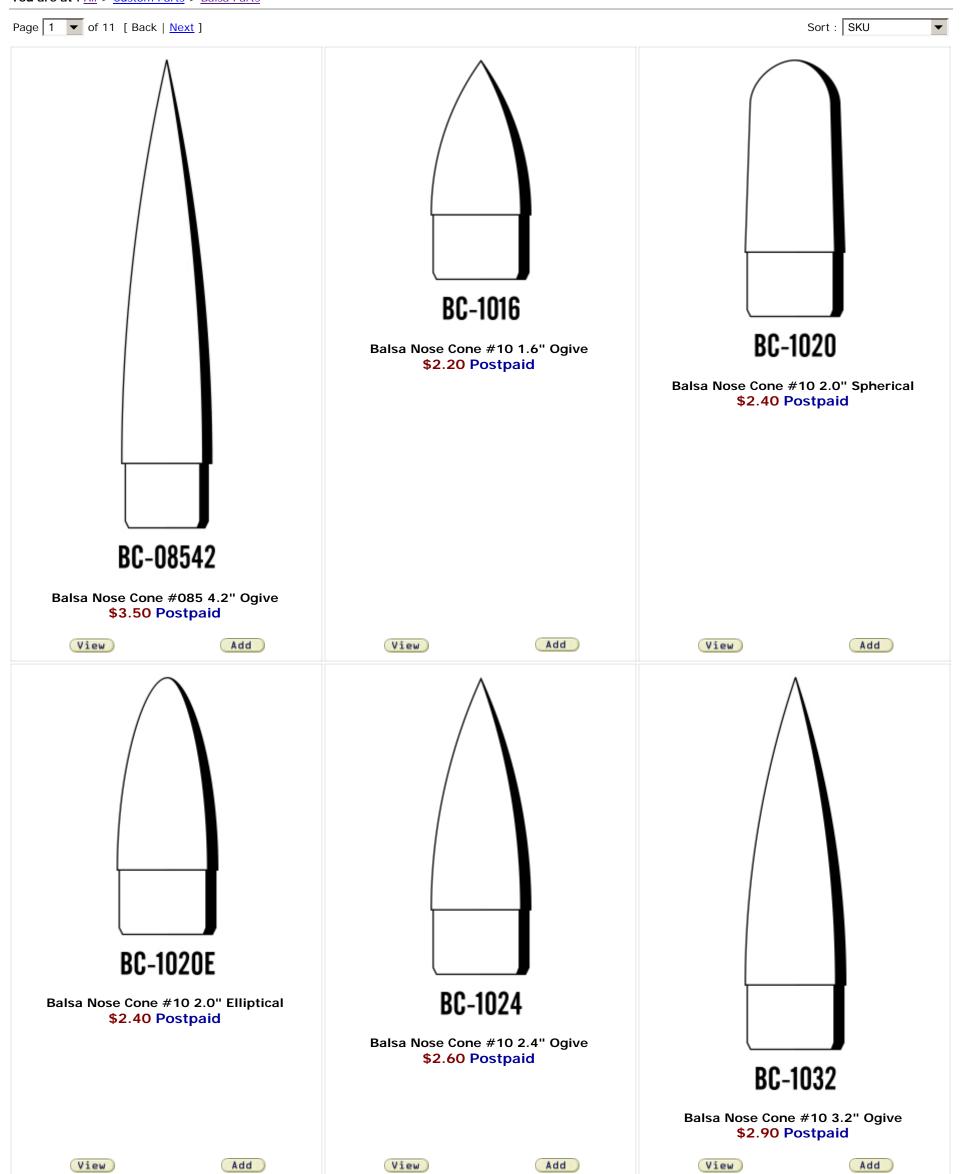

You are at : <u>All</u> > <u>Custom Parts</u> > <u>Balsa Parts</u>

Page 1 ▼ of 11 [ Back | Next ]

You are at :  $\underline{\text{All}} > \underline{\text{Custom Parts}} > \underline{\text{Balsa Parts}}$ 