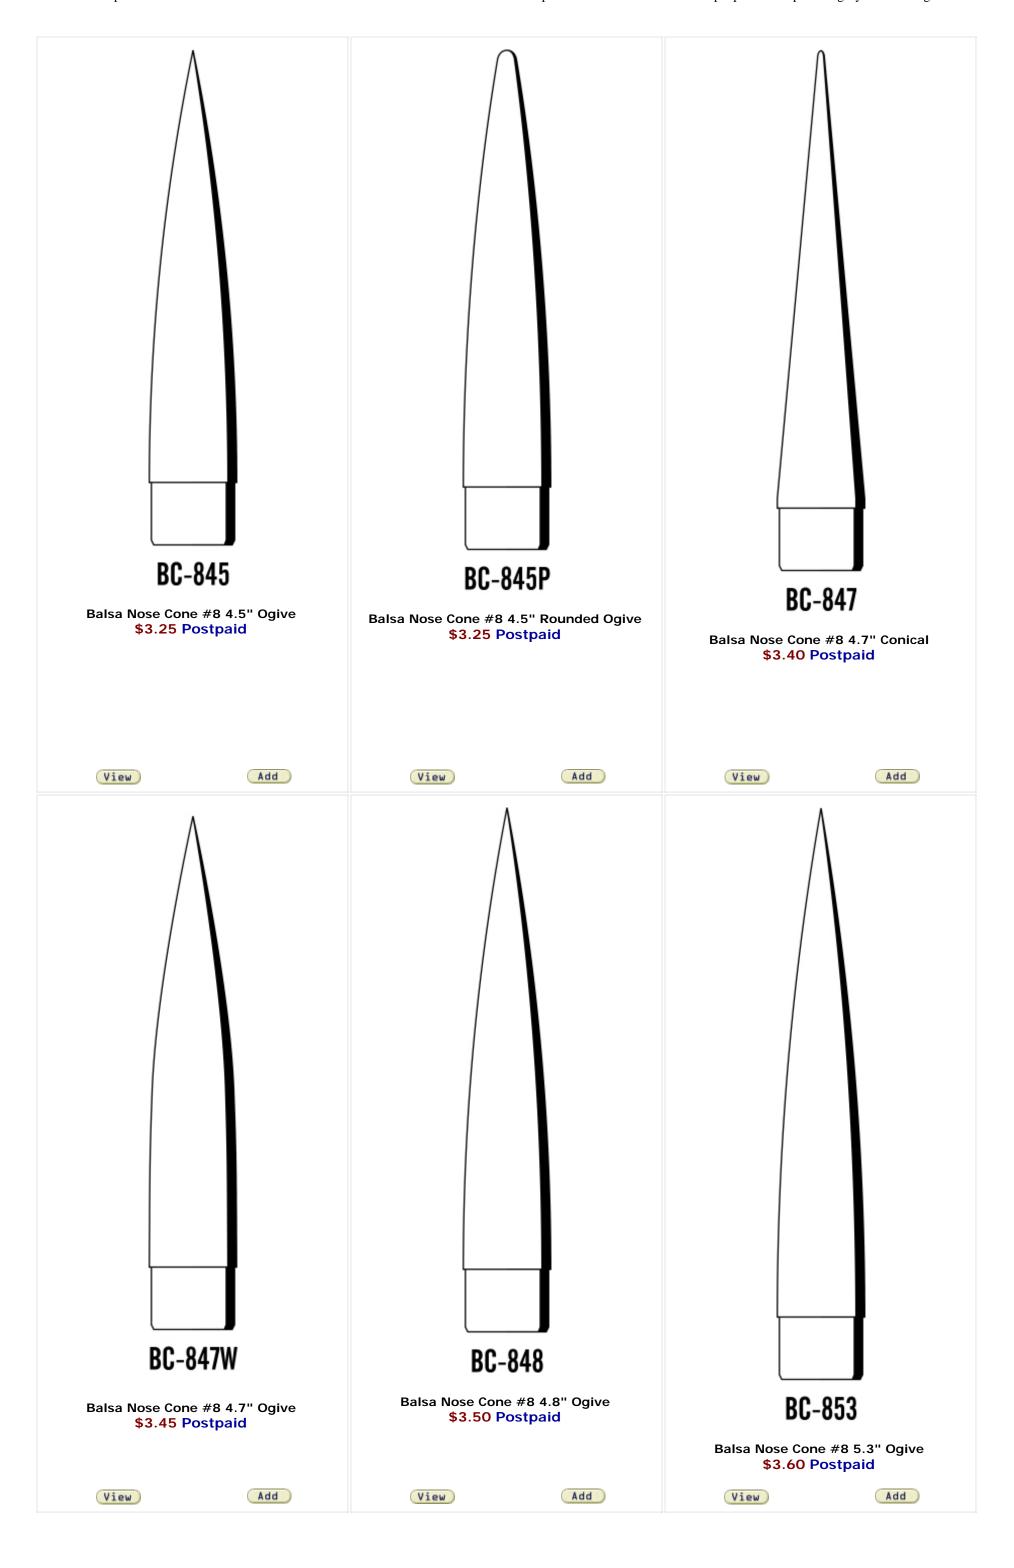

Page 2 ▼ of 11 [ Back | Next ]

You are at :  $\underline{\text{All}} > \underline{\text{Custom Parts}} > \underline{\text{Balsa Parts}}$ 

Page 3 ▼ of 11 [ <u>Back</u> | <u>Next</u> ]

You are at :  $\underline{\text{All}} > \underline{\text{Custom Parts}} > \underline{\text{Balsa Parts}}$ 