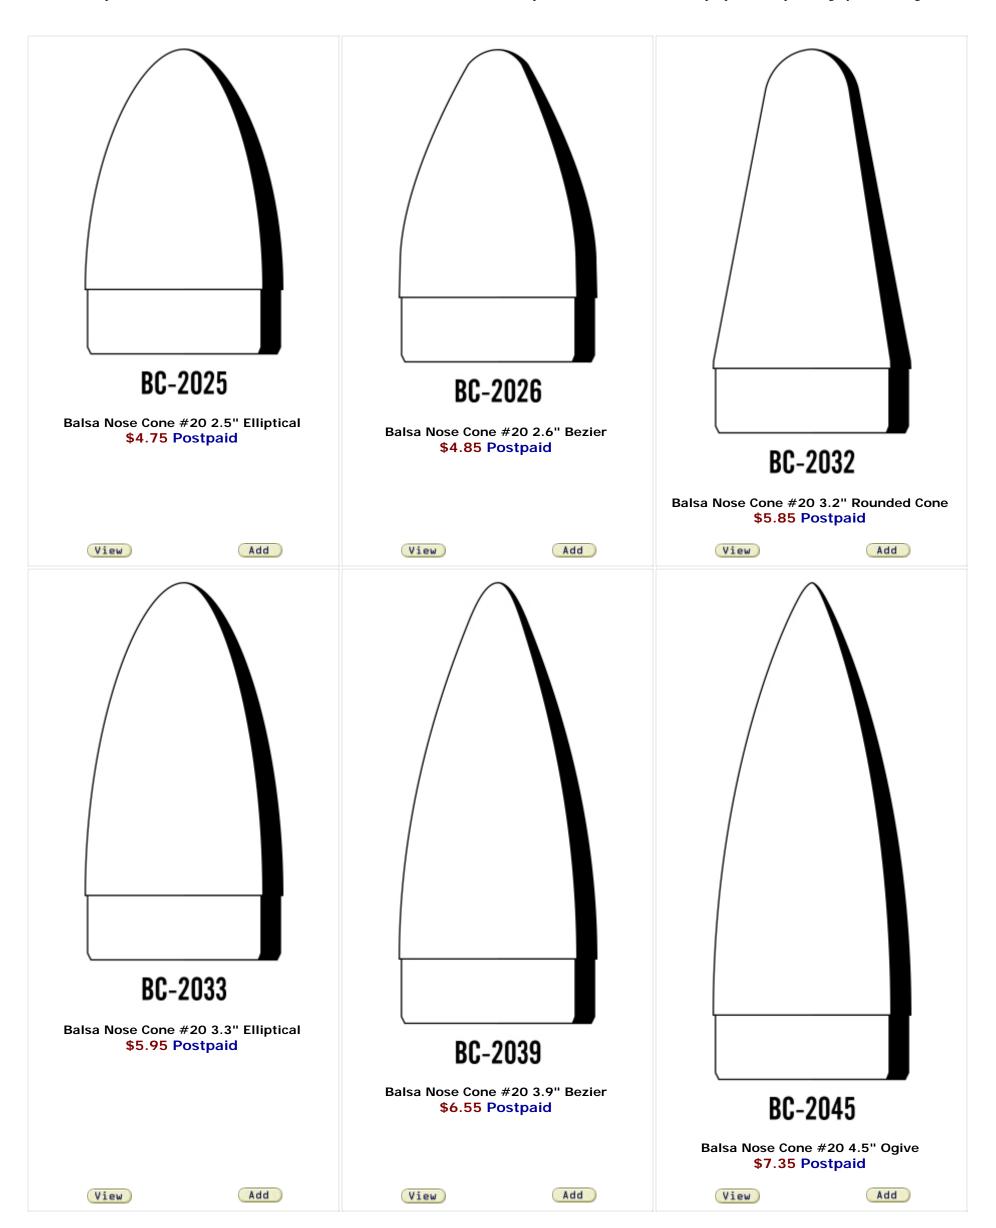

Page 2 ▼ of 11 [ Back | Next ]

You are at :  $\underline{\text{All}} > \underline{\text{Custom Parts}} > \underline{\text{Balsa Parts}}$ 

Page 3 ▼ of 11 [ <u>Back</u> | <u>Next</u> ]

You are at :  $\underline{\text{All}} > \underline{\text{Custom Parts}} > \underline{\text{Balsa Parts}}$ 