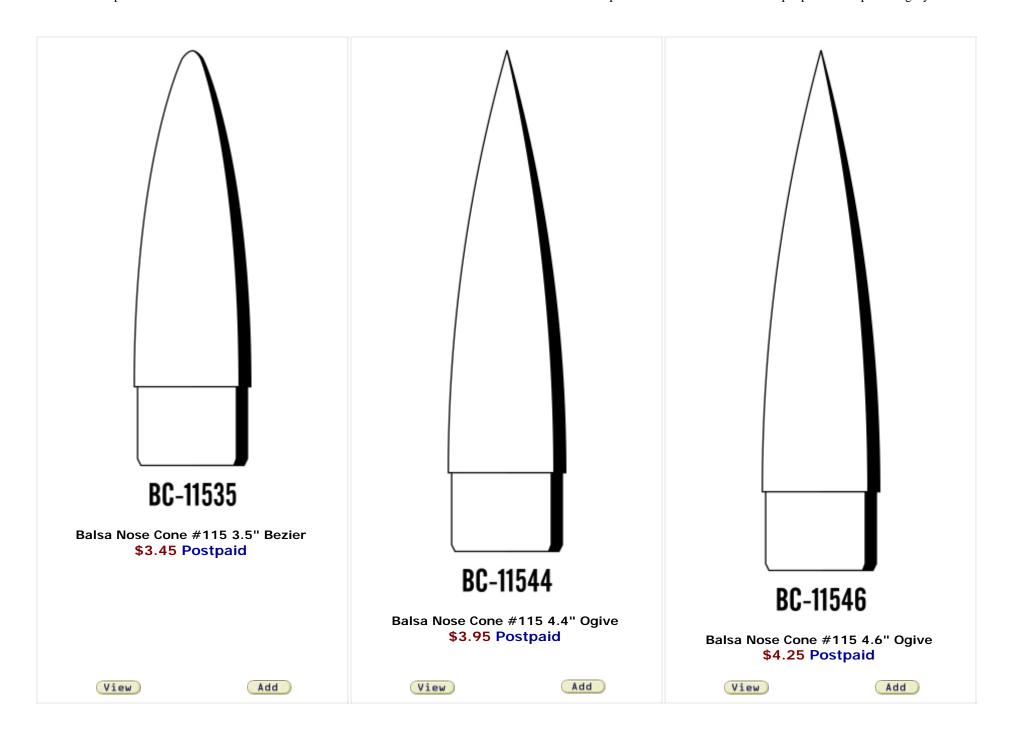

You are at : <u>All</u> > <u>Custom Parts</u> > <u>Balsa Parts</u>

Page 1 ▼ of 11 [ Back | Next ]

You are at :  $\underline{\text{All}} > \underline{\text{Custom Parts}} > \underline{\text{Balsa Parts}}$ 