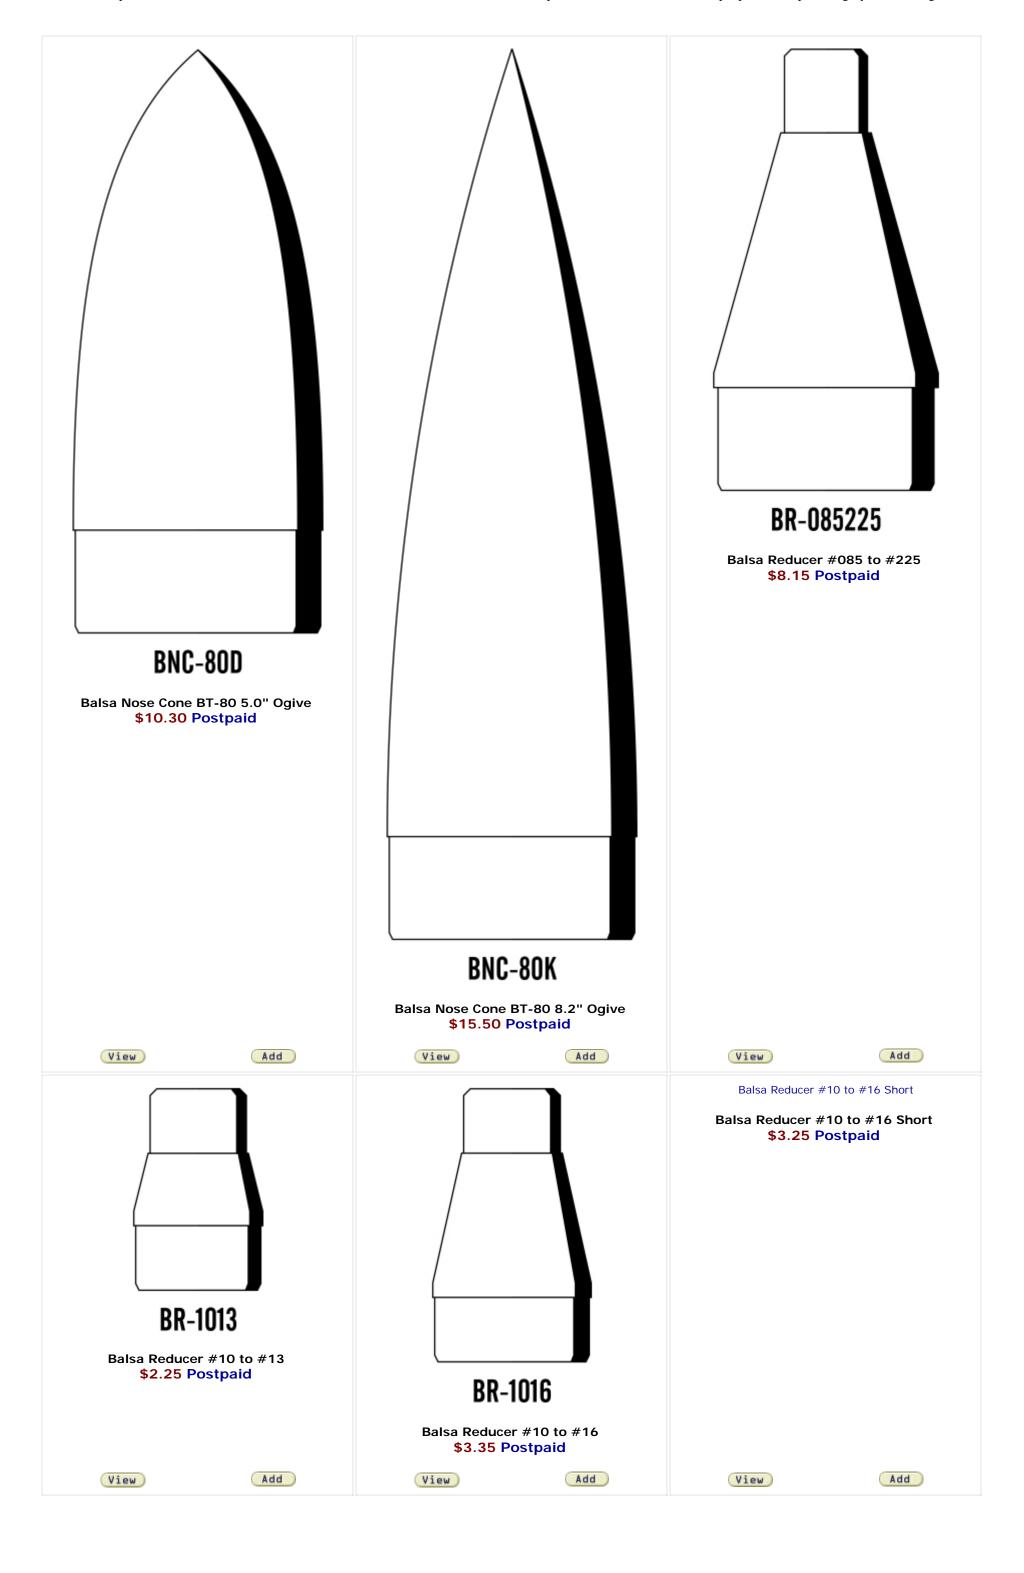

ext{All}} > \underline{\text{Custom Parts}} > \underline{\text{Balsa Parts}}$ 





















Page 3 ▼ of 11 [ <u>Back</u> | <u>Next</u> ]

You are at :  $\underline{\text{All}} > \underline{\text{Custom Parts}} > \underline{\text{Balsa Parts}}$ 













Page 4 ▼ of 11 [ <u>Back</u> | <u>Next</u> ]









Page 5 ▼ of 11 [ Back | Next ]

You are at : All > Custom Parts > Balsa Parts



1 of 5 10/5/2006 11:22 AM









Page 6 ▼ of 11 [ <u>Back</u> | <u>Next</u> ]

You are at :  $\underline{\text{All}} > \underline{\text{Custom Parts}} > \underline{\text{Balsa Parts}}$ 













Page 7 ▼ of 11 [ <u>Back</u> | <u>Next</u> ]

You are at :  $\underline{\text{All}}$  >  $\underline{\text{Custom Parts}}$  >  $\underline{\text{Balsa Parts}}$ 



10/5/2006 1:52 PM 1 of 8















Page 8 ▼ of 11 [ <u>Back</u> | <u>Next</u> ]

You are at : <u>All</u> > <u>Custom Parts</u> > <u>Balsa Parts</u>









You are at : All > Custom Parts > Balsa Parts