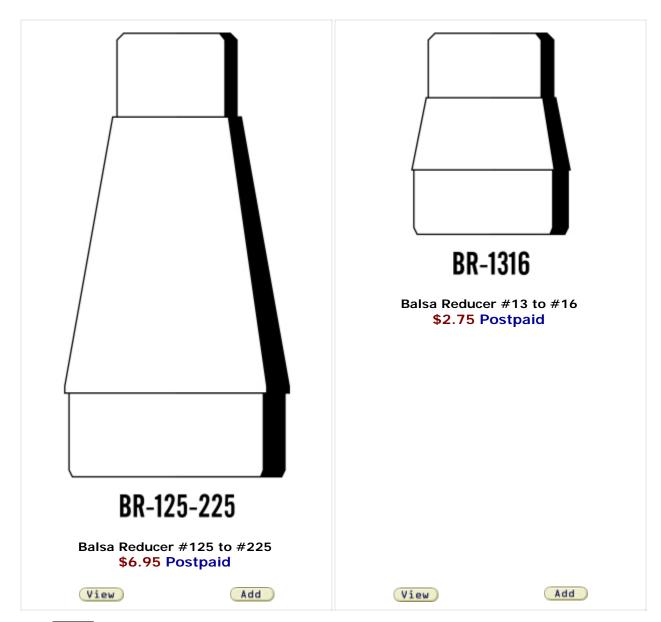

Page 4 ▼ of 11 [ <u>Back</u> | <u>Next</u> ]

Page 5 ▼ of 11 [ Back | Next ]

You are at : All > Custom Parts > Balsa Parts

1 of 5 10/5/2006 11:22 AM

Page 6 ▼ of 11 [ <u>Back</u> | <u>Next</u> ]

You are at :  $\underline{\text{All}} > \underline{\text{Custom Parts}} > \underline{\text{Balsa Parts}}$ 