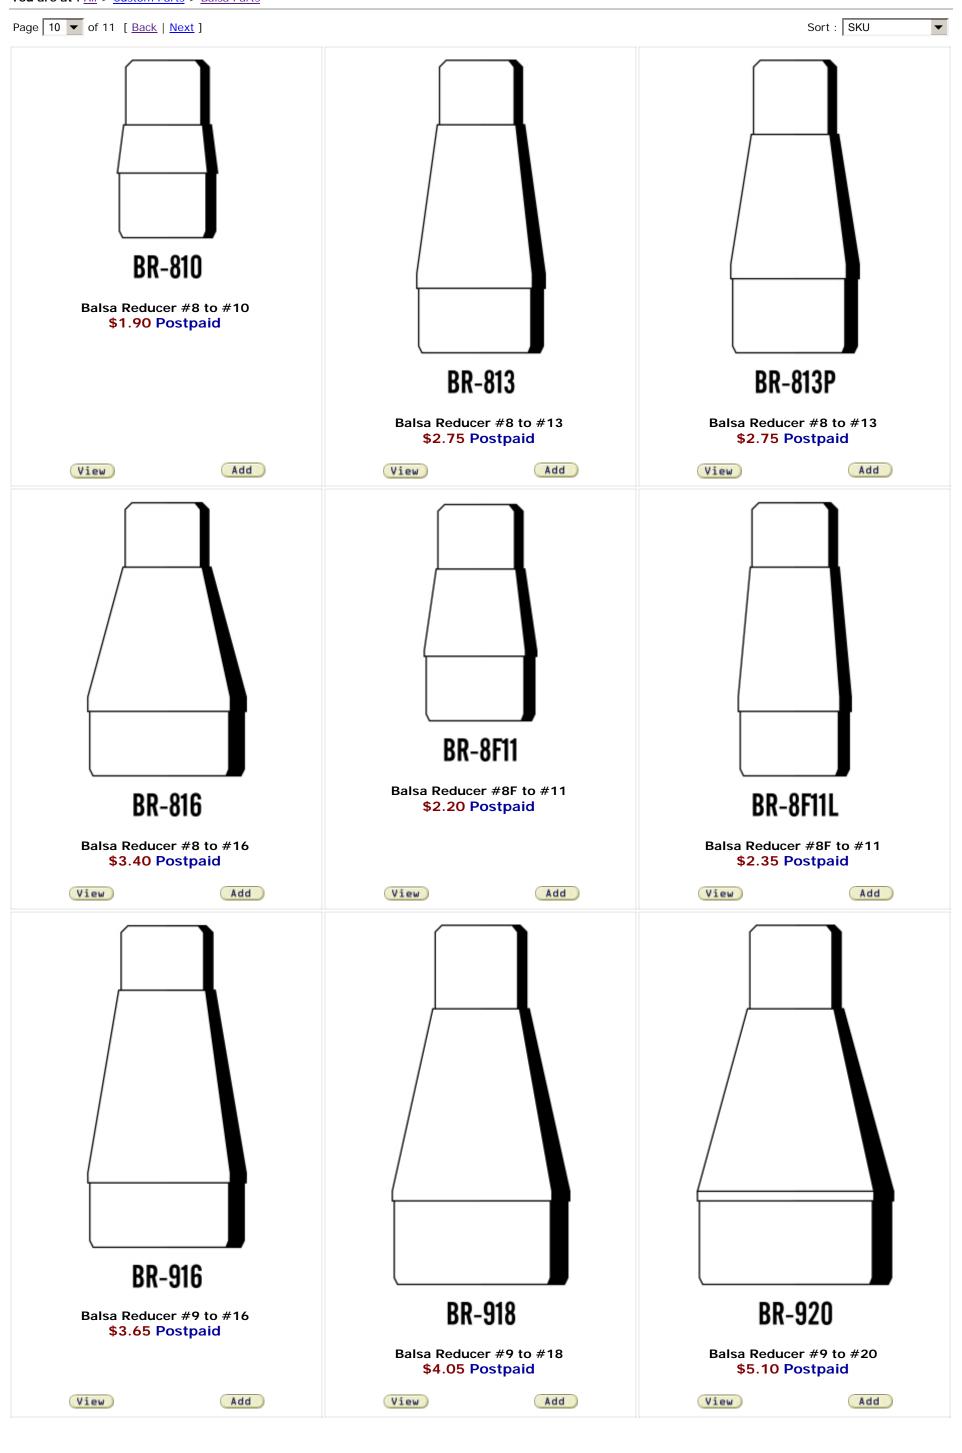

Page 7 ▼ of 11 [ <u>Back</u> | <u>Next</u> ]

You are at :  $\underline{\text{All}}$  >  $\underline{\text{Custom Parts}}$  >  $\underline{\text{Balsa Parts}}$ 

10/5/2006 1:52 PM 1 of 8

Page 8 ▼ of 11 [ <u>Back</u> | <u>Next</u> ]