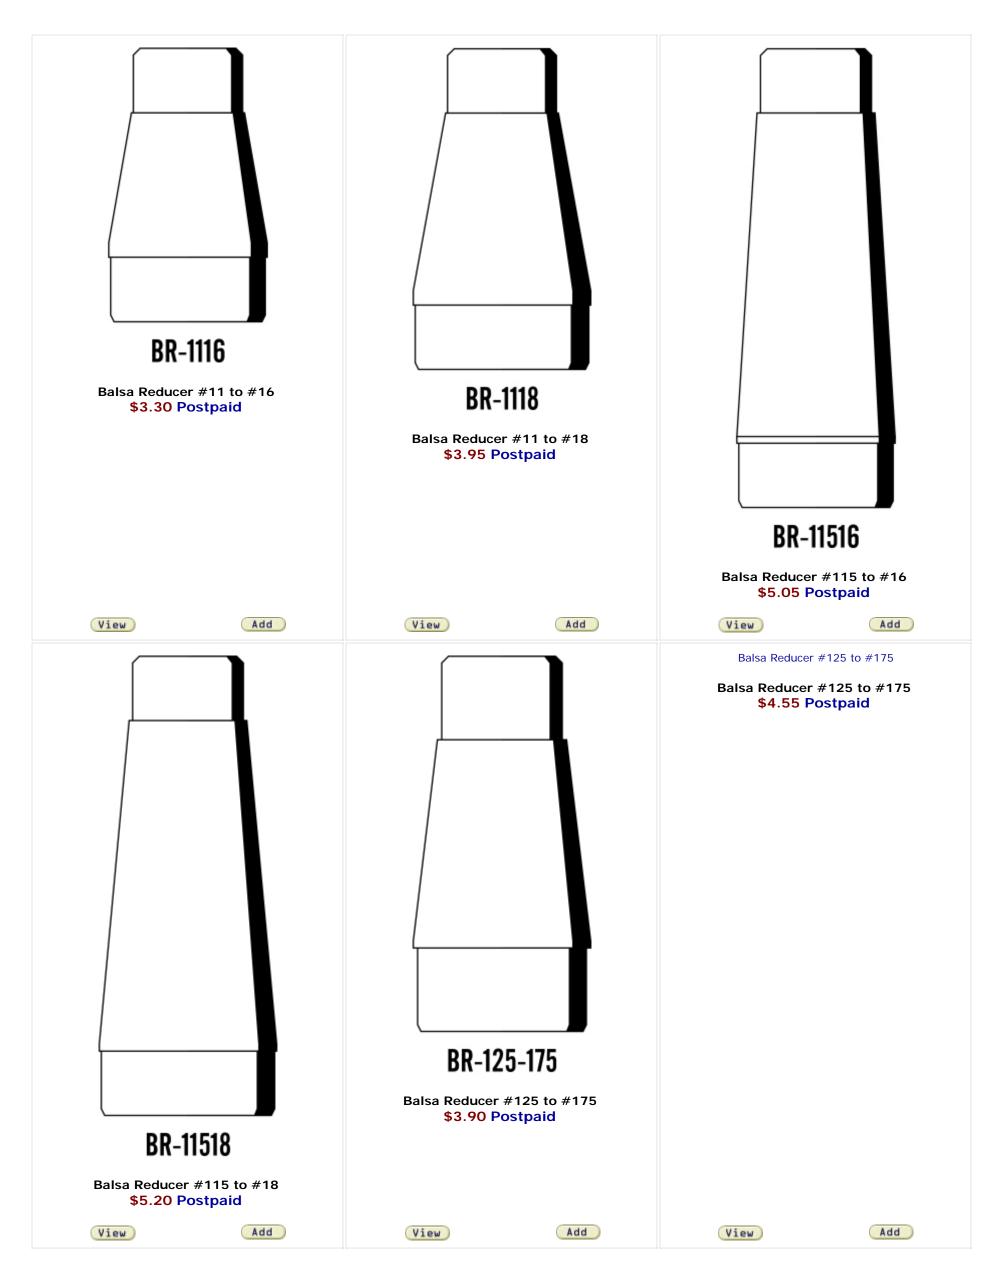

Page 2 ▼ of 11 [ Back | Next ]

You are at :  $\underline{\text{All}} > \underline{\text{Custom Parts}} > \underline{\text{Balsa Parts}}$ 

Page 3 ▼ of 11 [ <u>Back</u> | <u>Next</u> ]

You are at :  $\underline{\text{All}} > \underline{\text{Custom Parts}} > \underline{\text{Balsa Parts}}$ 