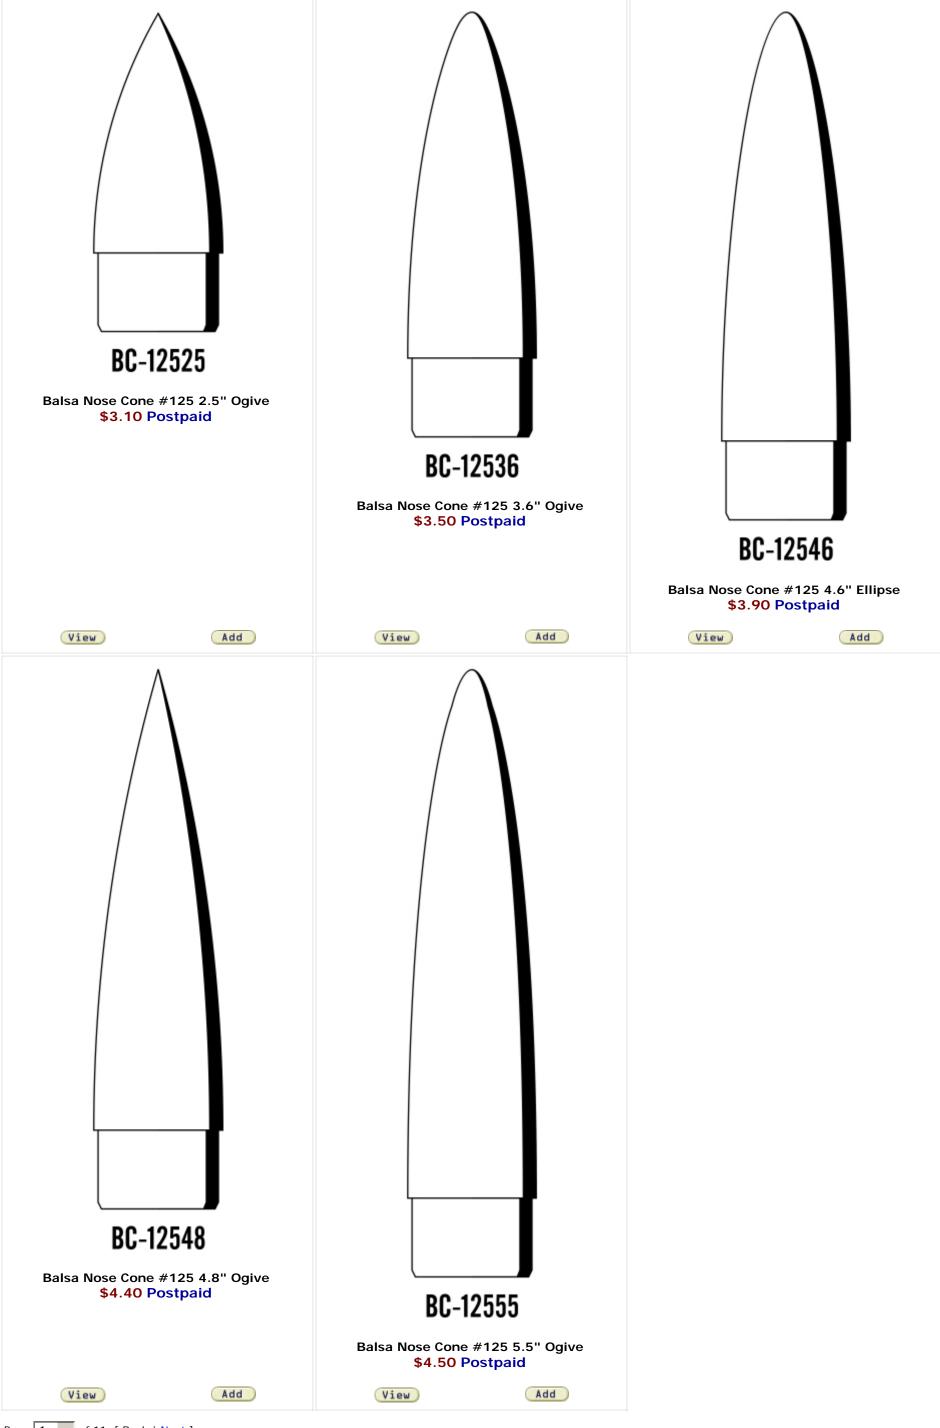

Page 2 ▼ of 11 [ Back | Next ]

You are at :  $\underline{\text{All}} > \underline{\text{Custom Parts}} > \underline{\text{Balsa Parts}}$ 

Page 3 ▼ of 11 [ <u>Back</u> | <u>Next</u> ]

You are at :  $\underline{\text{All}} > \underline{\text{Custom Parts}} > \underline{\text{Balsa Parts}}$ 