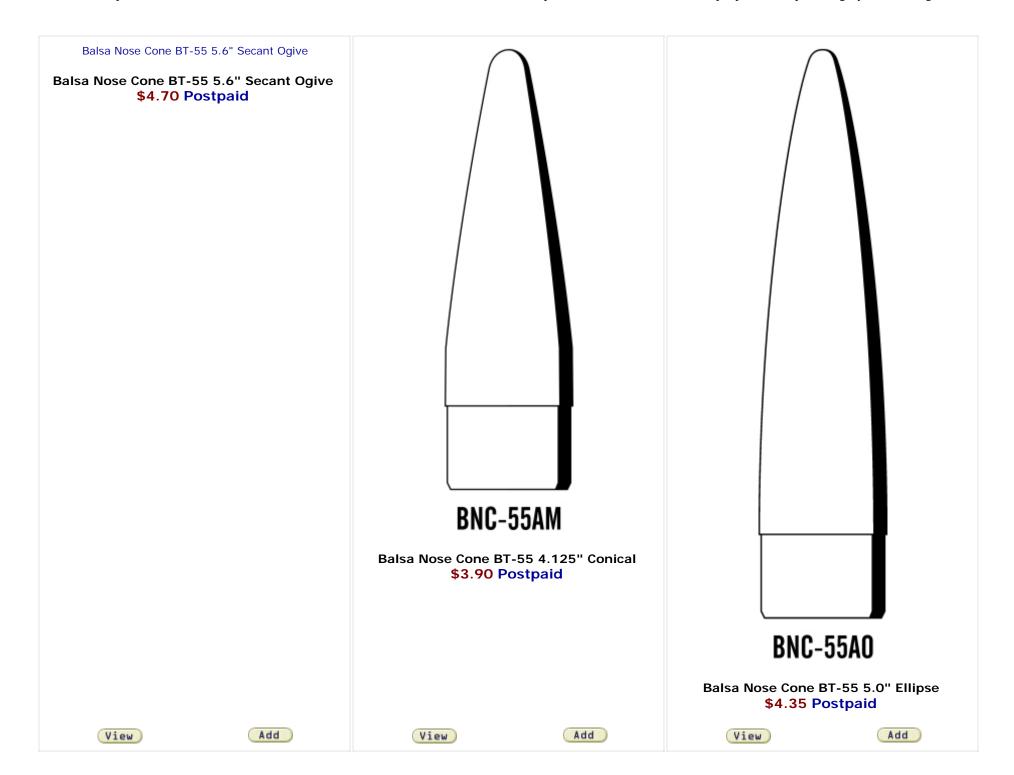

Page 7 ▼ of 11 [ <u>Back</u> | <u>Next</u> ]

You are at :  $\underline{\text{All}}$  >  $\underline{\text{Custom Parts}}$  >  $\underline{\text{Balsa Parts}}$ 

10/5/2006 1:52 PM 1 of 8

Page 8 ▼ of 11 [ <u>Back</u> | <u>Next</u> ]