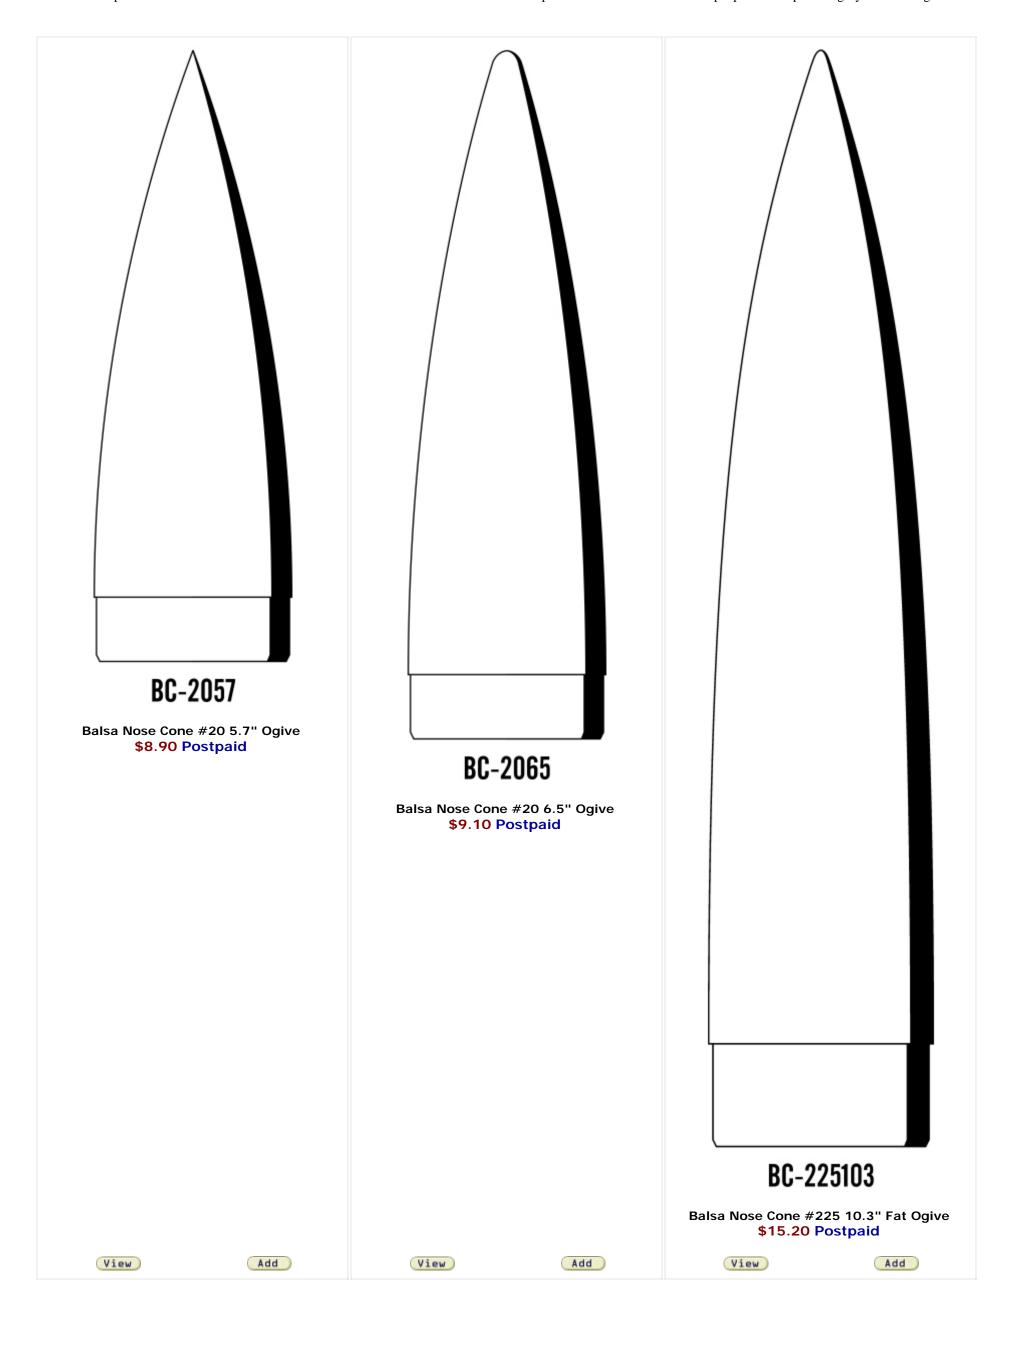

Page 4 ▼ of 11 [ <u>Back</u> | <u>Next</u> ]

Page 5 ▼ of 11 [ Back | Next ]

You are at : All > Custom Parts > Balsa Parts

1 of 5 10/5/2006 11:22 AM

Page 6 ▼ of 11 [ <u>Back</u> | <u>Next</u> ]

You are at :  $\underline{\text{All}} > \underline{\text{Custom Parts}} > \underline{\text{Balsa Parts}}$ 