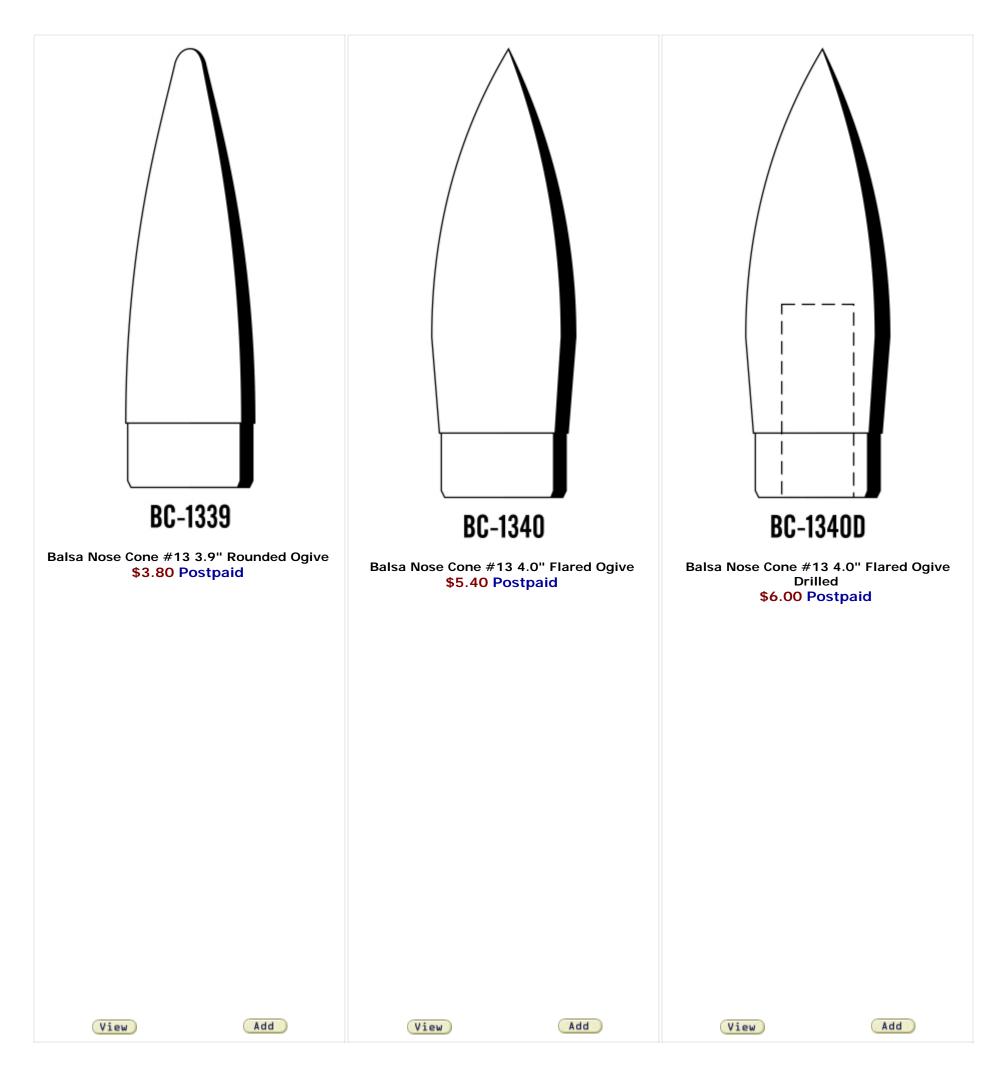

Page 4 ▼ of 11 [ <u>Back</u> | <u>Next</u> ]

Page 5 ▼ of 11 [ Back | Next ]

You are at : All > Custom Parts > Balsa Parts

1 of 5 10/5/2006 11:22 AM

Page 6 ▼ of 11 [ <u>Back</u> | <u>Next</u> ]

You are at :  $\underline{\text{All}} > \underline{\text{Custom Parts}} > \underline{\text{Balsa Parts}}$ 