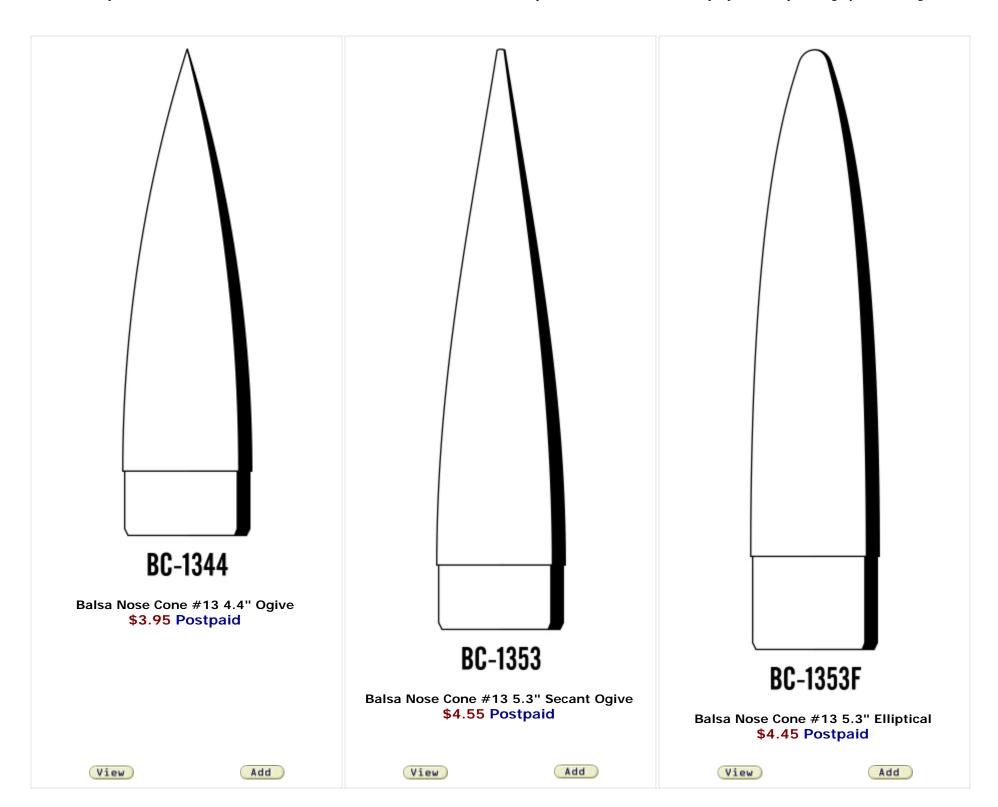

Page 7 ▼ of 11 [ <u>Back</u> | <u>Next</u> ]

You are at :  $\underline{\text{All}}$  >  $\underline{\text{Custom Parts}}$  >  $\underline{\text{Balsa Parts}}$ 

10/5/2006 1:52 PM 1 of 8

Page 8 ▼ of 11 [ <u>Back</u> | <u>Next</u> ]