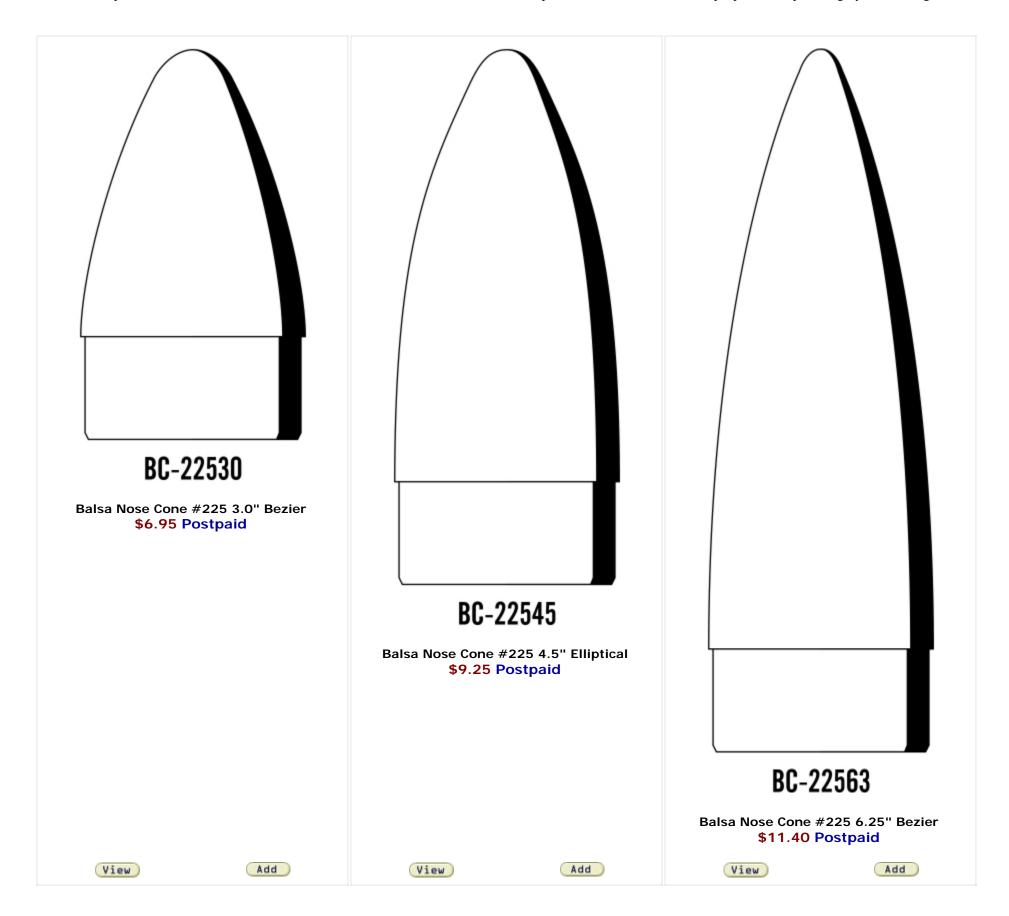

Page 7 ▼ of 11 [ <u>Back</u> | <u>Next</u> ]

You are at :  $\underline{\text{All}}$  >  $\underline{\text{Custom Parts}}$  >  $\underline{\text{Balsa Parts}}$ 

10/5/2006 1:52 PM 1 of 8

Page 8 ▼ of 11 [ <u>Back</u> | <u>Next</u> ]