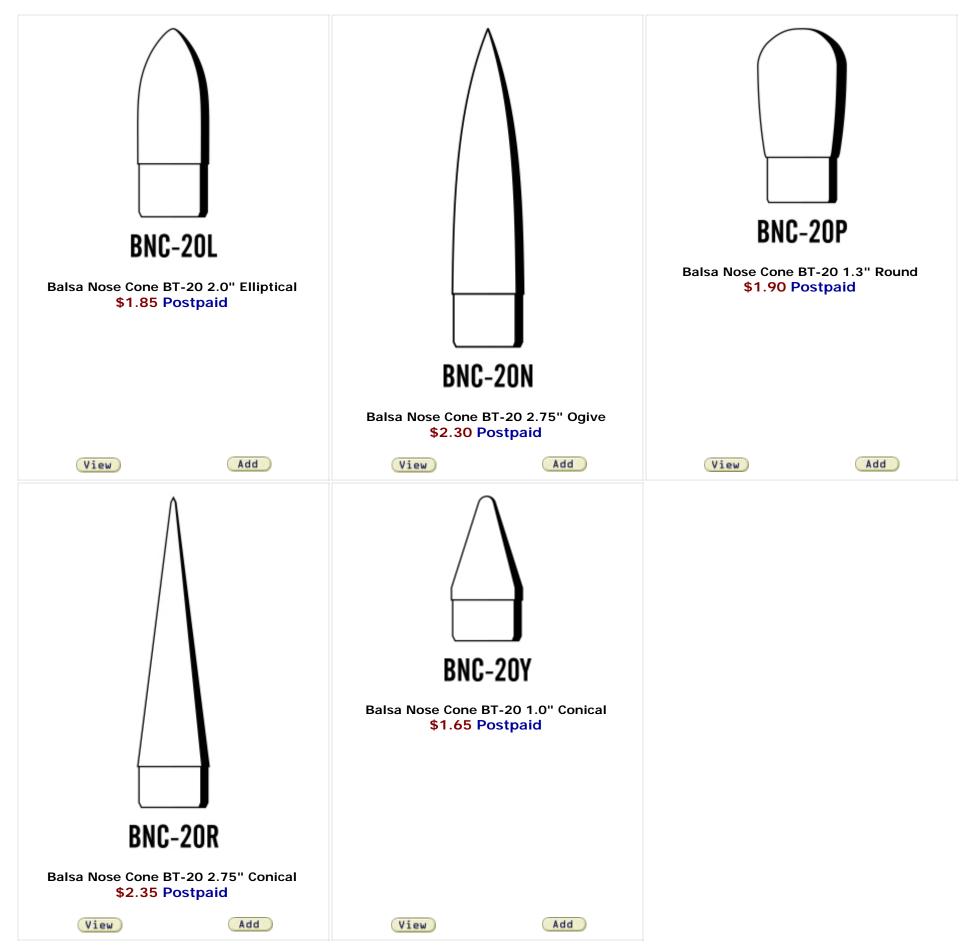

You are at : <u>All</u> > <u>Custom Parts</u> > <u>Balsa Parts</u>

You are at : All > Custom Parts > Balsa Parts