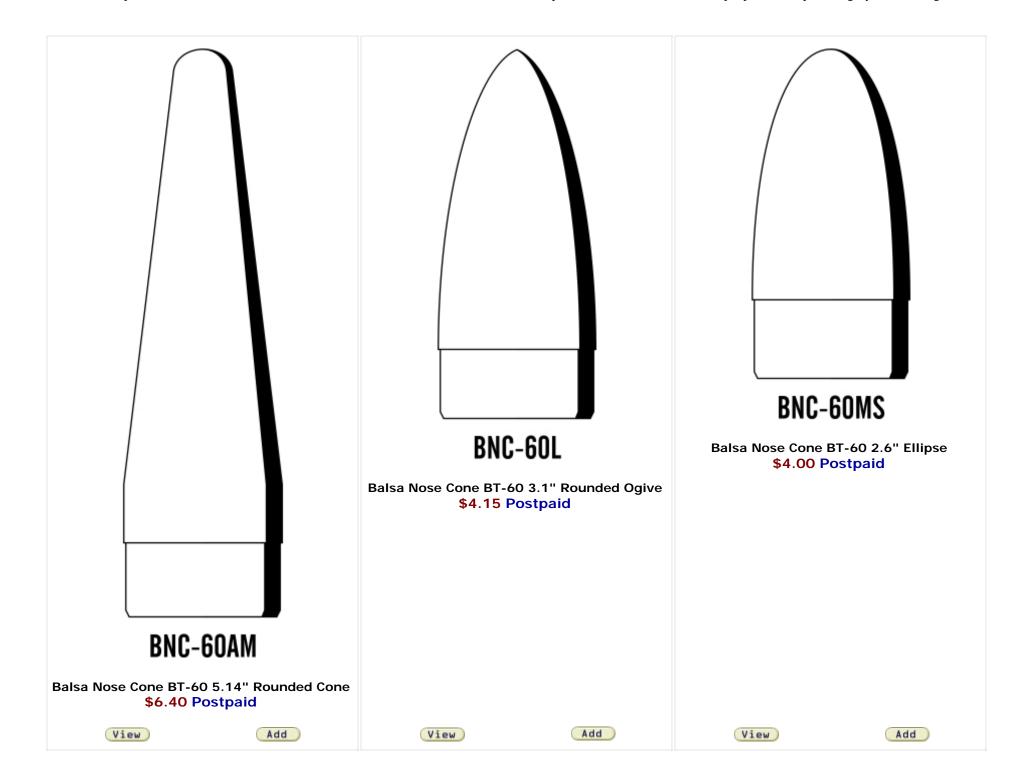

You are at : <u>All</u> > <u>Custom Parts</u> > <u>Balsa Parts</u>

You are at : All > Custom Parts > Balsa Parts