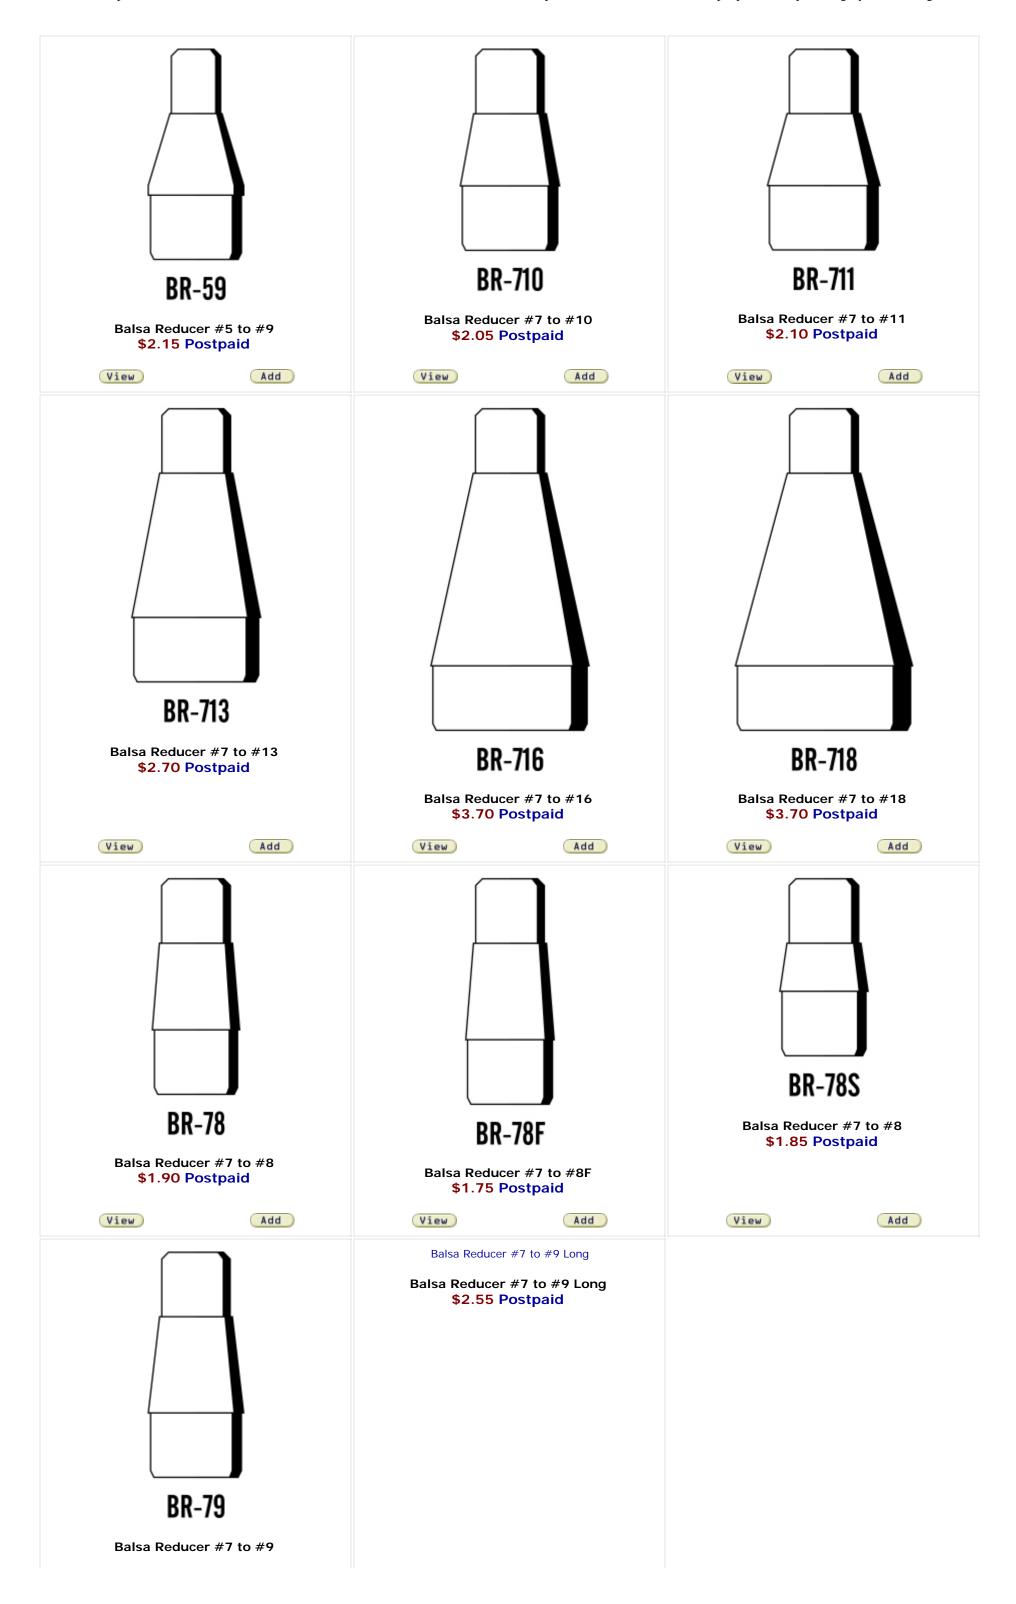

Page 2 ▼ of 11 [ Back | Next ]

You are at :  $\underline{\text{All}} > \underline{\text{Custom Parts}} > \underline{\text{Balsa Parts}}$ 

Page 3 ▼ of 11 [ <u>Back</u> | <u>Next</u> ]

You are at :  $\underline{\text{All}} > \underline{\text{Custom Parts}} > \underline{\text{Balsa Parts}}$ 