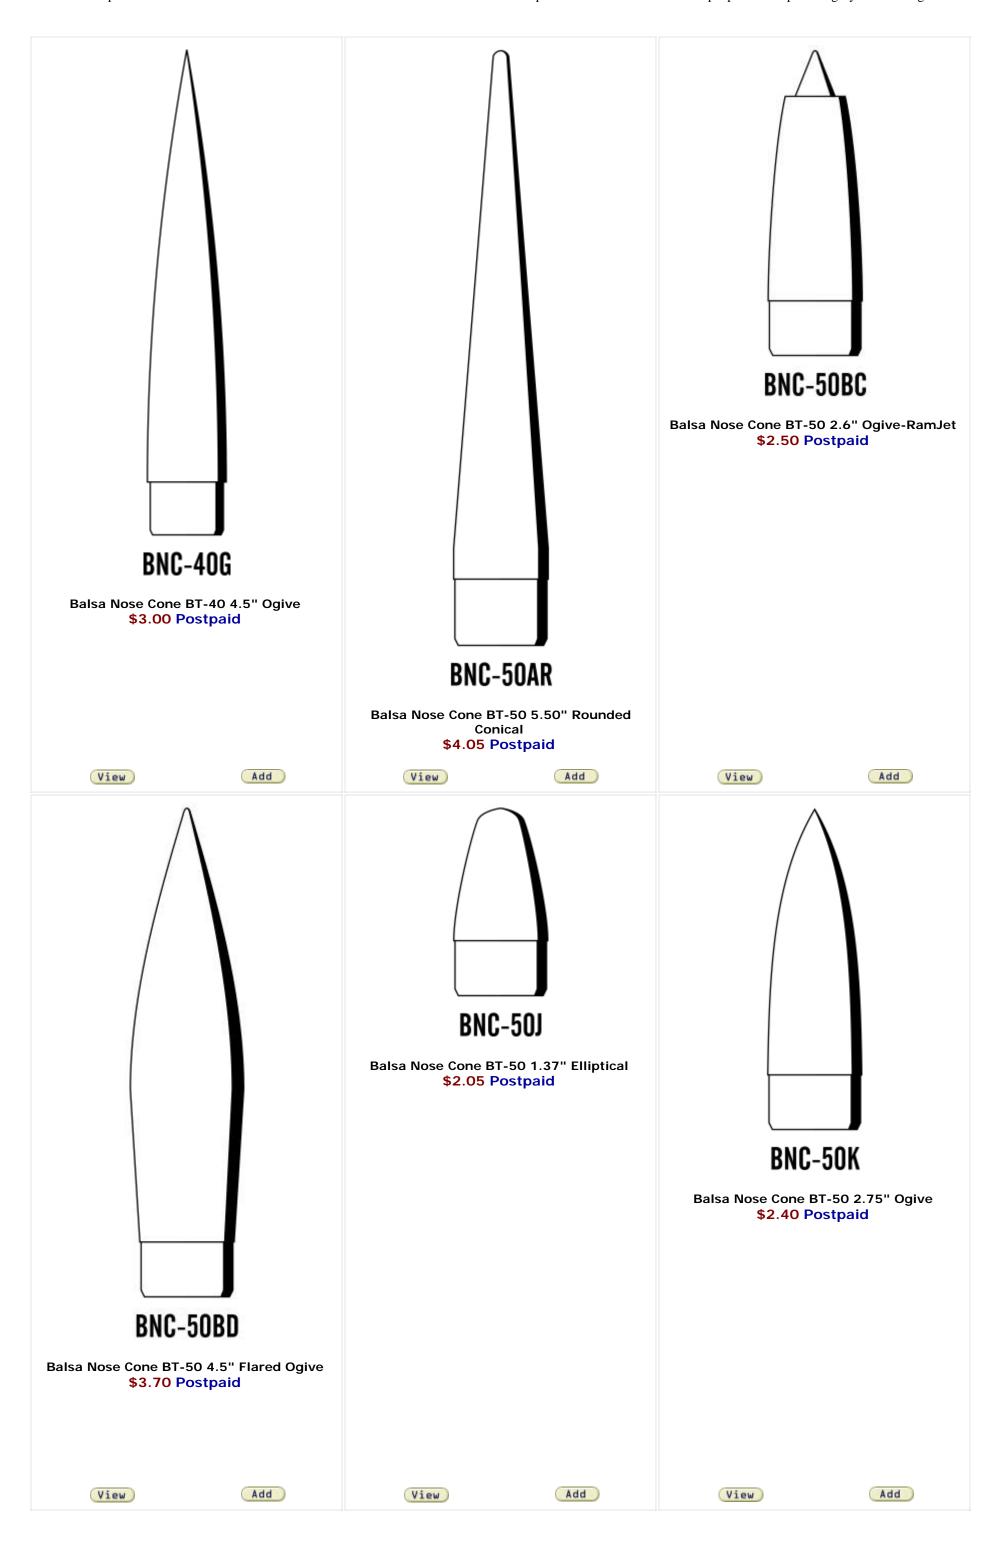

Page 7 ▼ of 11 [ <u>Back</u> | <u>Next</u> ]

You are at :  $\underline{\text{All}}$  >  $\underline{\text{Custom Parts}}$  >  $\underline{\text{Balsa Parts}}$ 

10/5/2006 1:52 PM 1 of 8

Page 8 ▼ of 11 [ <u>Back</u> | <u>Next</u> ]