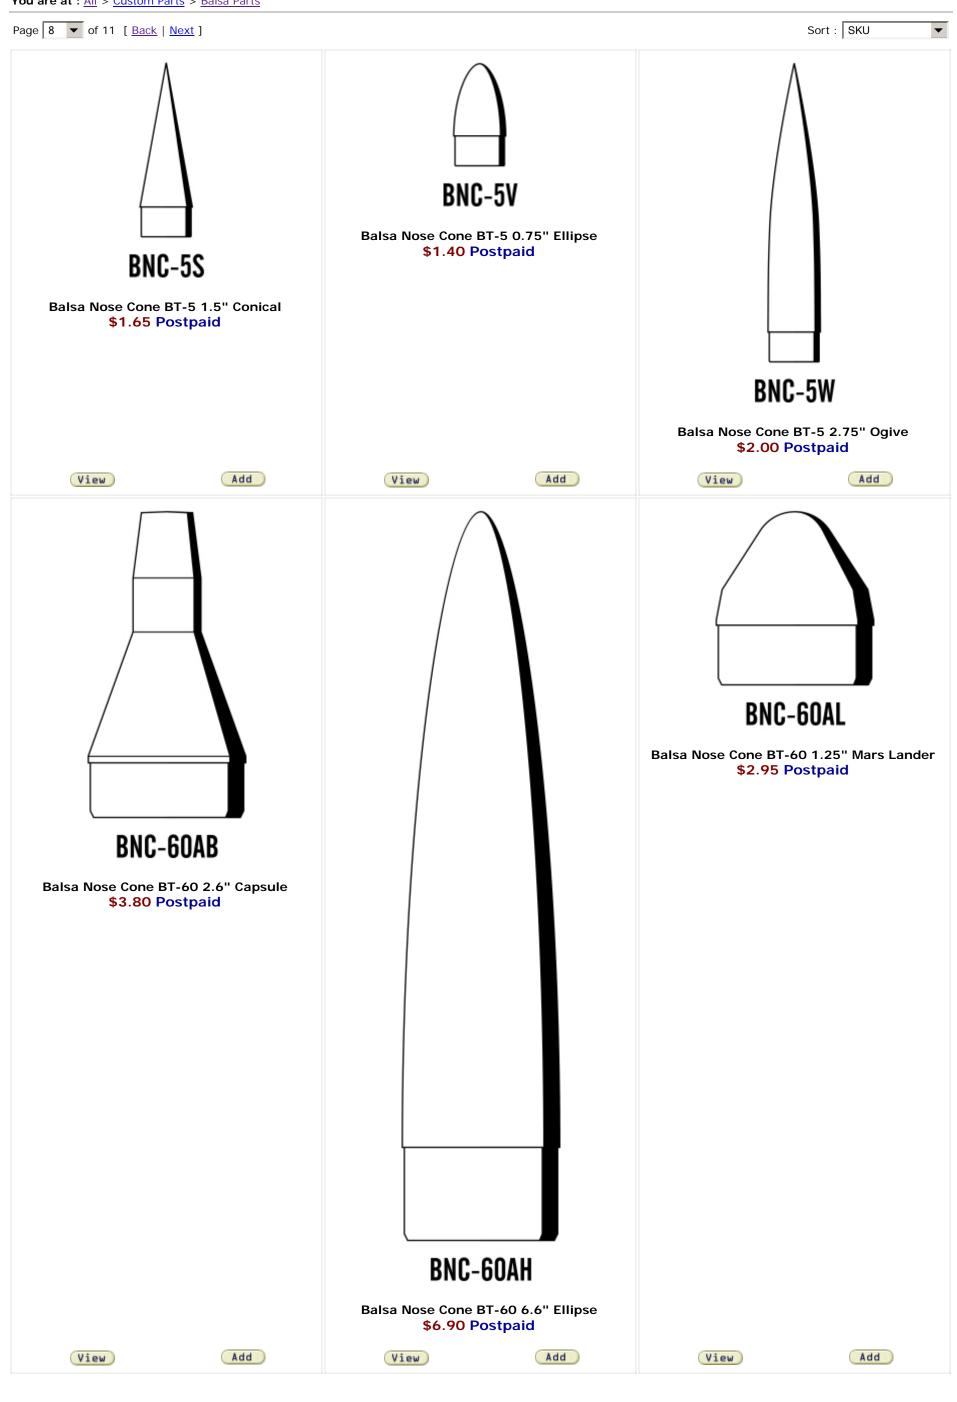

Page 7 ▼ of 11 [ <u>Back</u> | <u>Next</u> ]

You are at :  $\underline{\text{All}}$  >  $\underline{\text{Custom Parts}}$  >  $\underline{\text{Balsa Parts}}$ 

10/5/2006 1:52 PM 1 of 8

Page 8 ▼ of 11 [ <u>Back</u> | <u>Next</u> ]