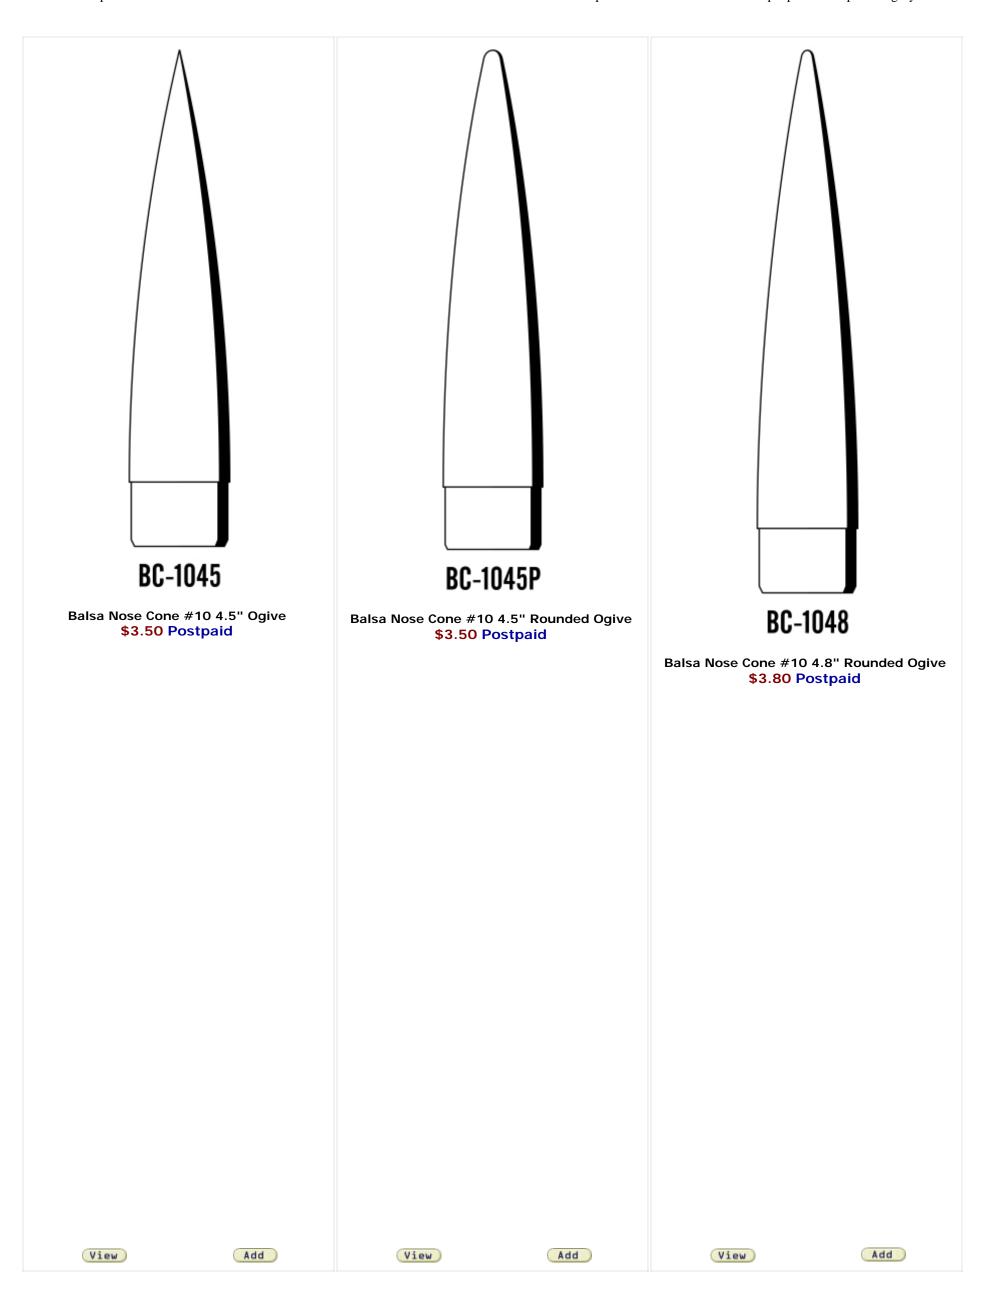

Page 7 ▼ of 11 [ <u>Back</u> | <u>Next</u> ]

You are at :  $\underline{\text{All}}$  >  $\underline{\text{Custom Parts}}$  >  $\underline{\text{Balsa Parts}}$ 

10/5/2006 1:52 PM 1 of 8

Page 8 ▼ of 11 [ <u>Back</u> | <u>Next</u> ]