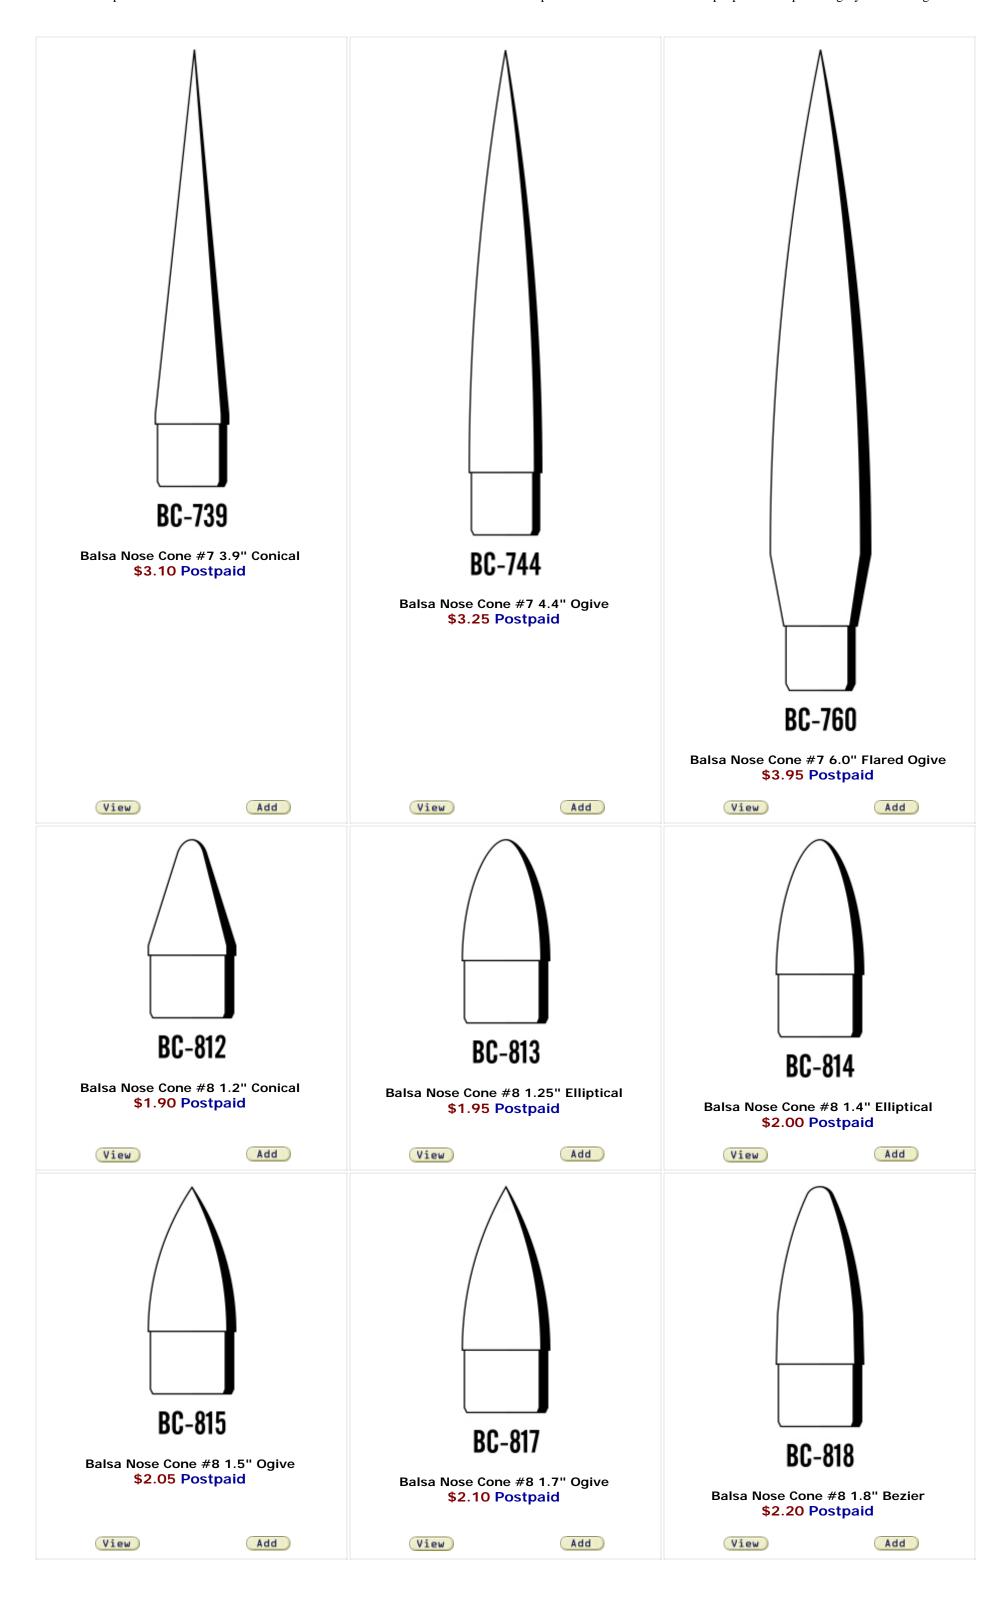

Page 2 ▼ of 11 [ Back | Next ]

You are at :  $\underline{\text{All}} > \underline{\text{Custom Parts}} > \underline{\text{Balsa Parts}}$ 

Page 3 ▼ of 11 [ <u>Back</u> | <u>Next</u> ]

You are at :  $\underline{\text{All}} > \underline{\text{Custom Parts}} > \underline{\text{Balsa Parts}}$ 