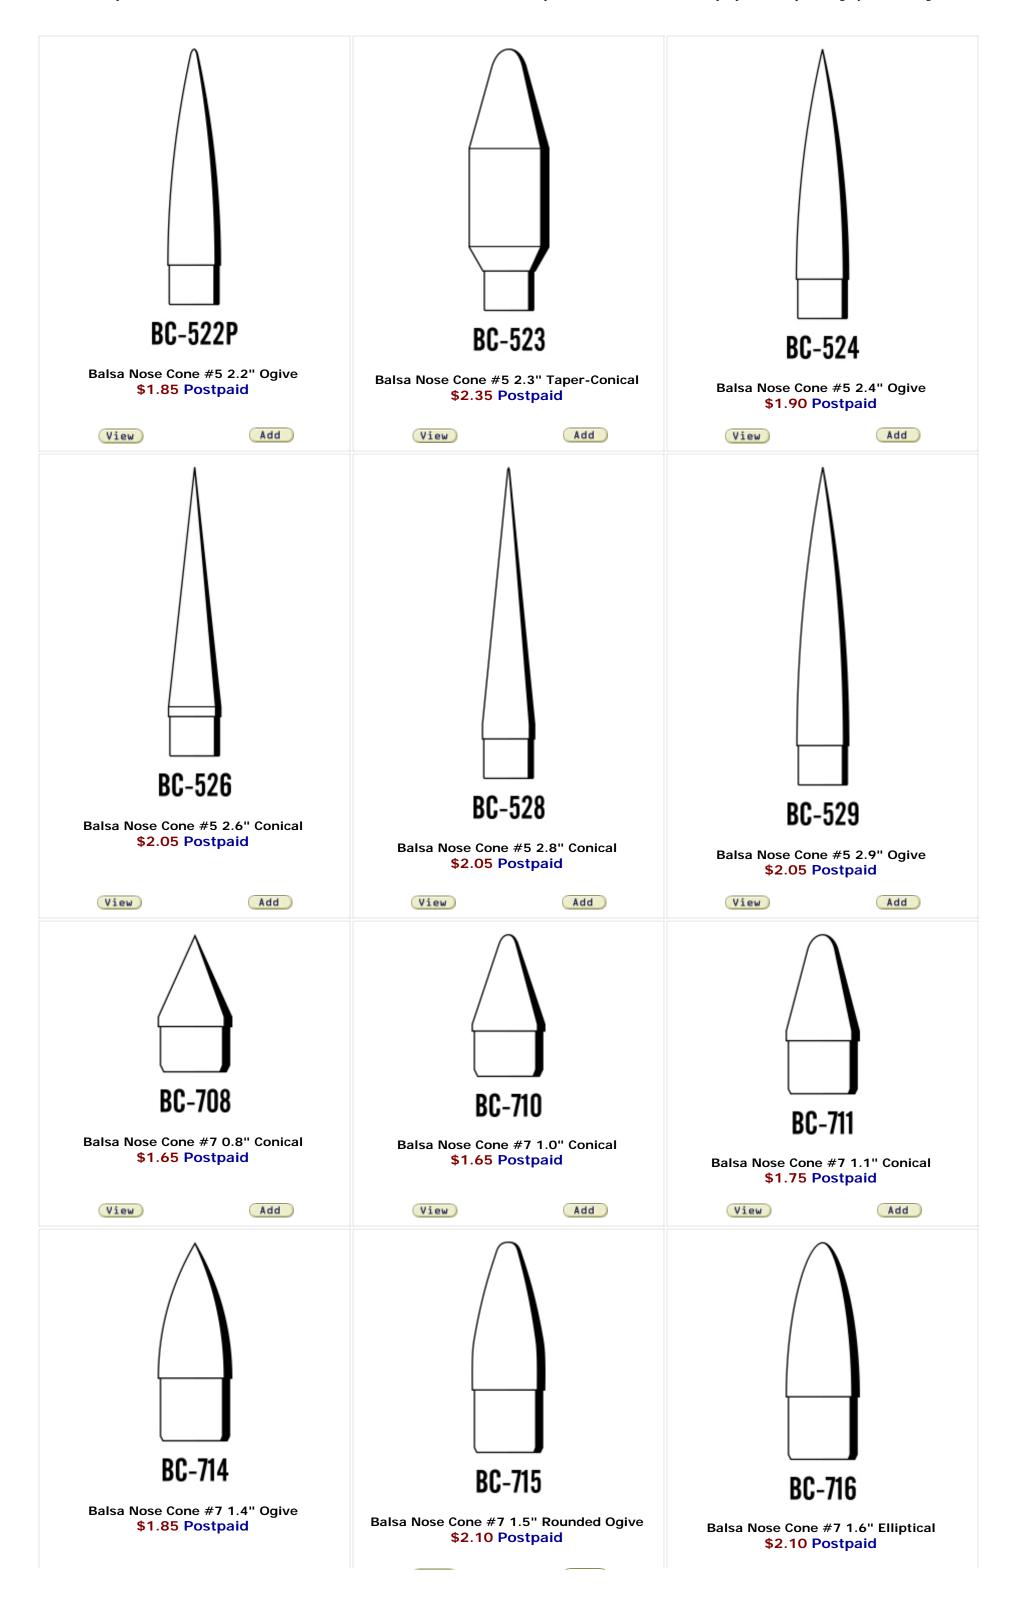

Page 2 ▼ of 11 [ Back | Next ]

You are at :  $\underline{\text{All}} > \underline{\text{Custom Parts}} > \underline{\text{Balsa Parts}}$ 

Page 3 ▼ of 11 [ <u>Back</u> | <u>Next</u> ]

You are at :  $\underline{\text{All}} > \underline{\text{Custom Parts}} > \underline{\text{Balsa Parts}}$ 