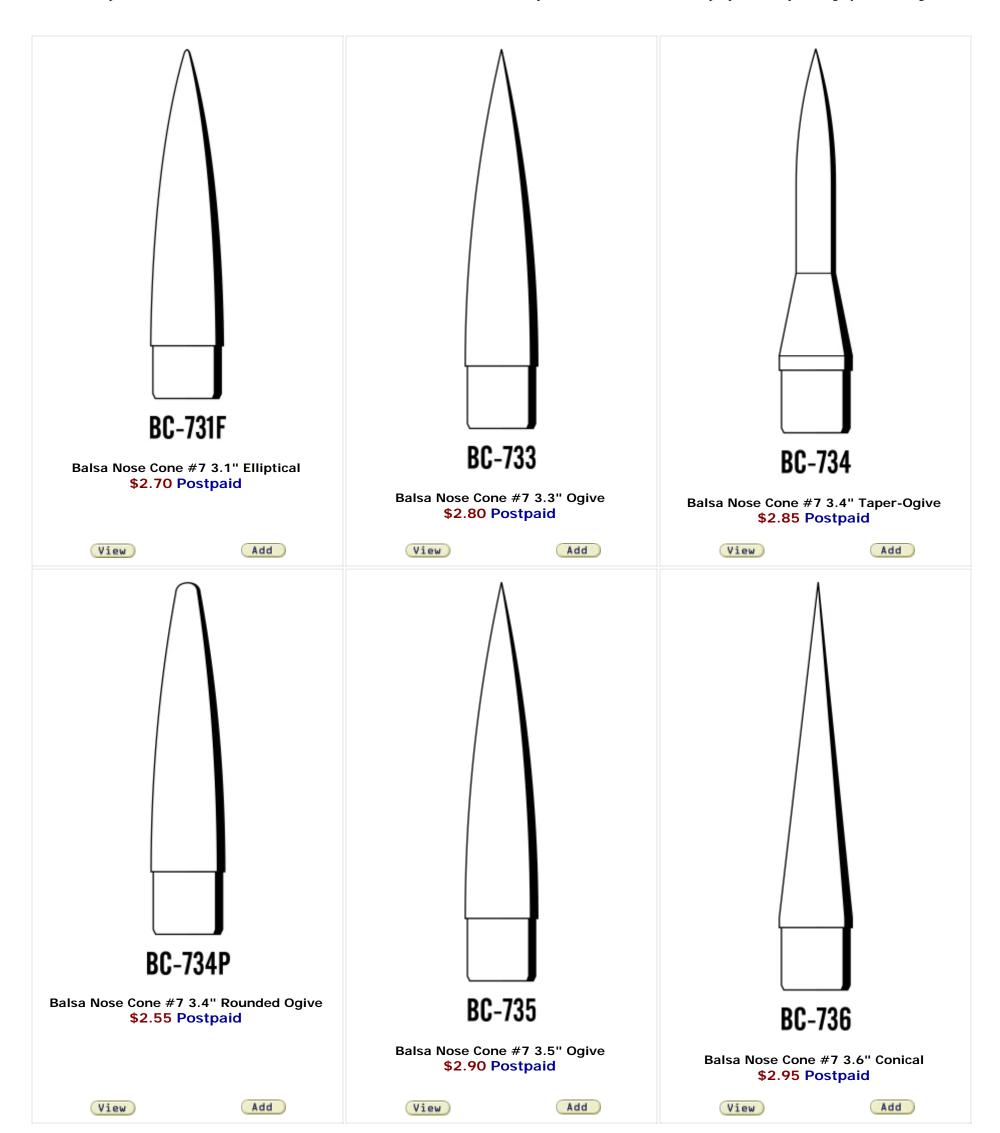

You are at : <u>All</u> > <u>Custom Parts</u> > <u>Balsa Parts</u>

Page 1 ▼ of 11 [ Back | Next ]

You are at :  $\underline{\text{All}} > \underline{\text{Custom Parts}} > \underline{\text{Balsa Parts}}$ 