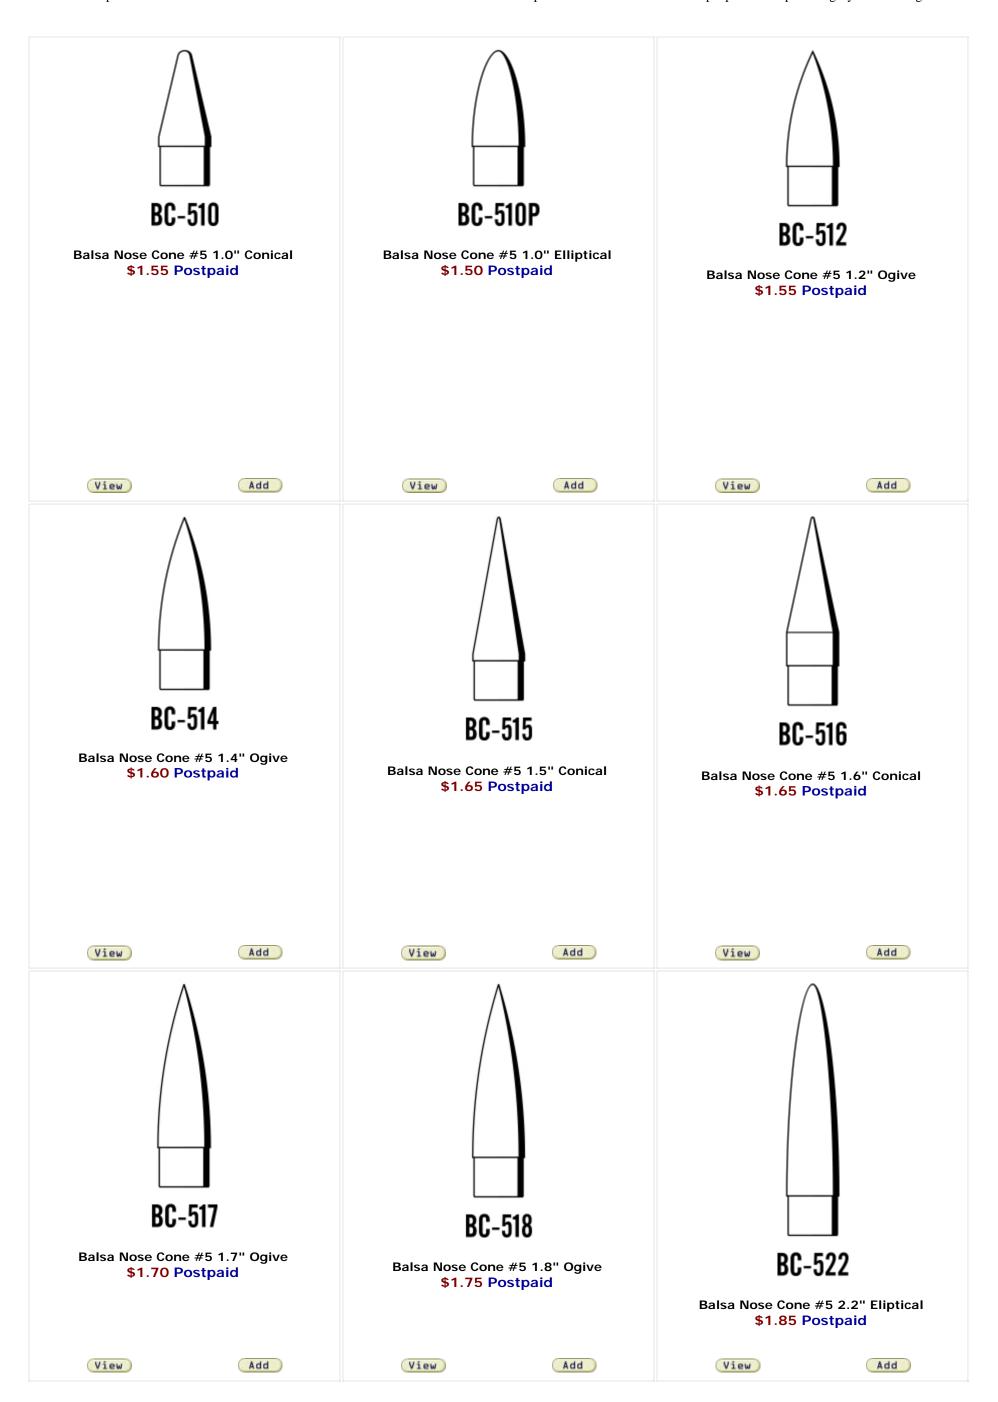

You are at : <u>All</u> > <u>Custom Parts</u> > <u>Balsa Parts</u>

Page 1 ▼ of 11 [ Back | Next ]

You are at :  $\underline{\text{All}} > \underline{\text{Custom Parts}} > \underline{\text{Balsa Parts}}$ 