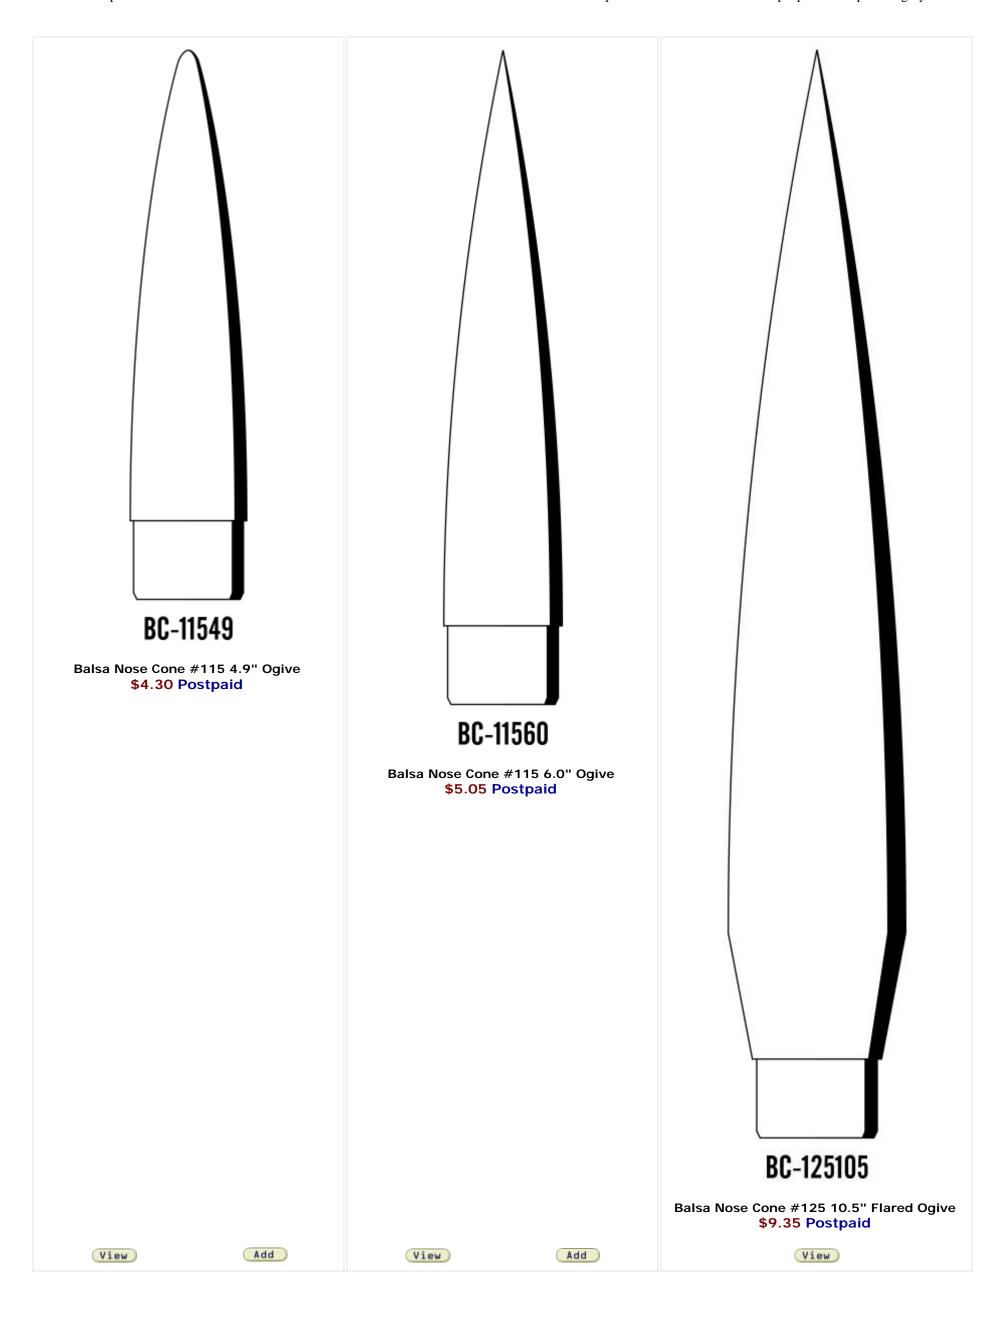

You are at : <u>All</u> > <u>Custom Parts</u> > <u>Balsa Parts</u>

Page 1 ▼ of 11 [ Back | Next ]

You are at :  $\underline{\text{All}} > \underline{\text{Custom Parts}} > \underline{\text{Balsa Parts}}$ 