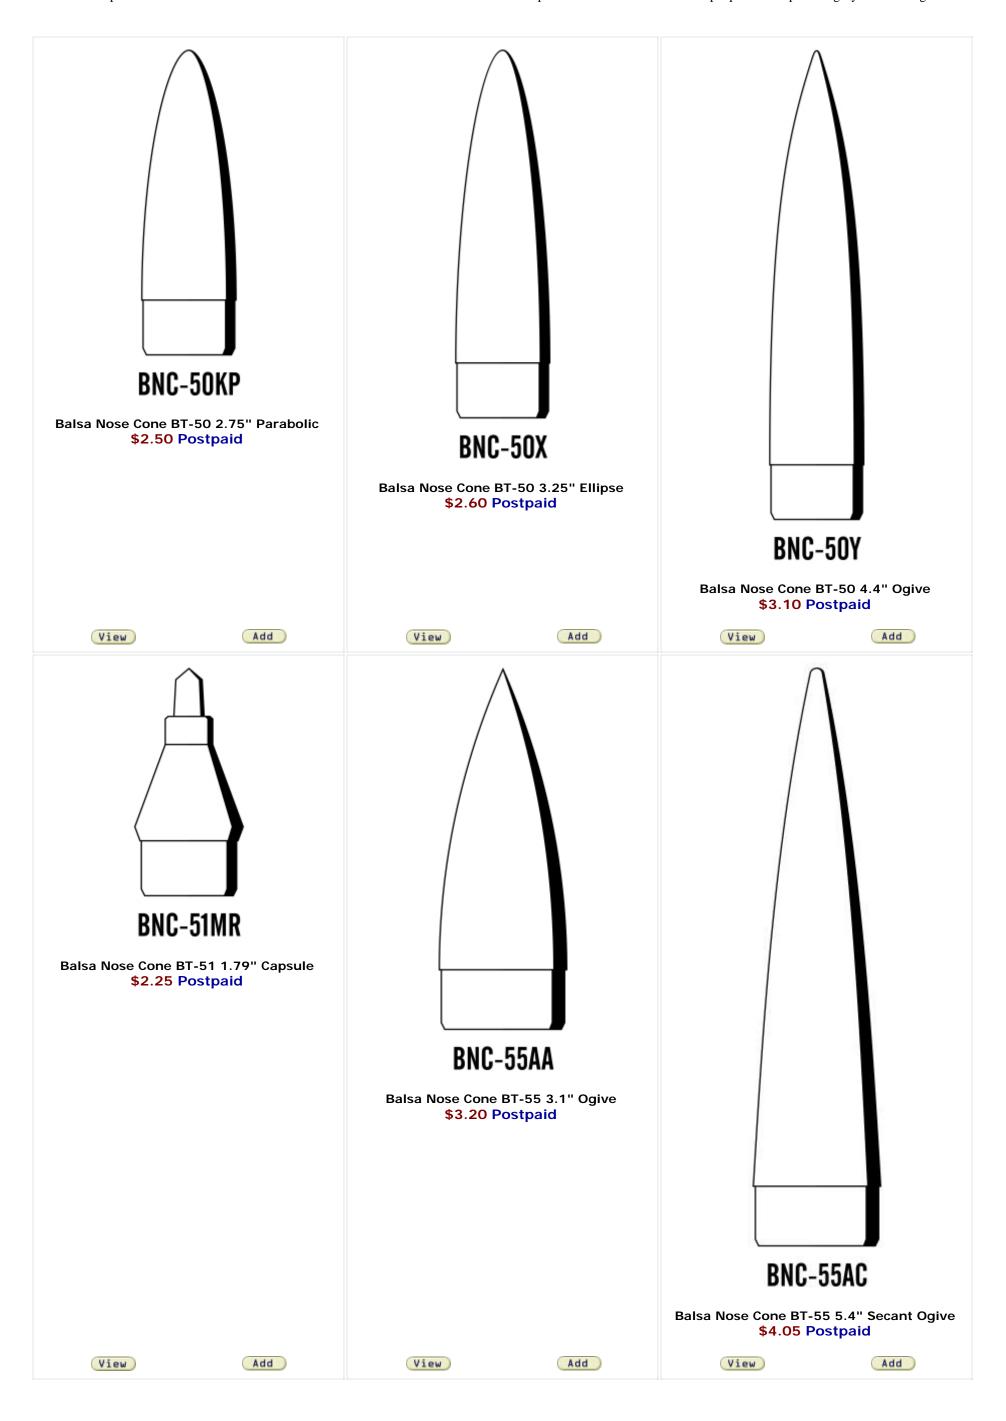

Page 7 ▼ of 11 [ <u>Back</u> | <u>Next</u> ]

You are at :  $\underline{\text{All}}$  >  $\underline{\text{Custom Parts}}$  >  $\underline{\text{Balsa Parts}}$ 

10/5/2006 1:52 PM 1 of 8

Page 8 ▼ of 11 [ <u>Back</u> | <u>Next</u> ]