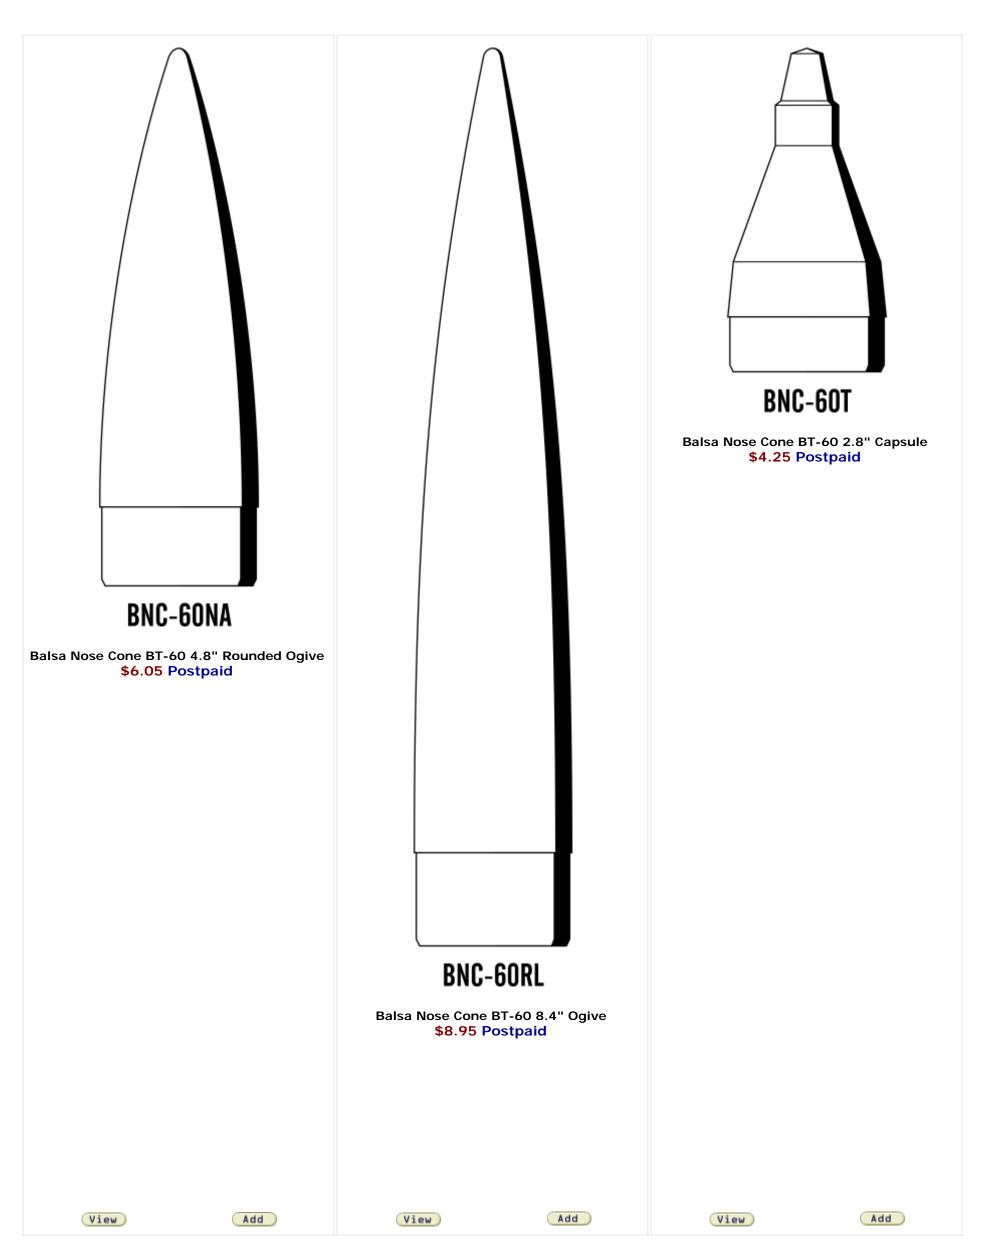

ine{\text{All}} > \underline{\text{Custom Parts}} > \underline{\text{Balsa Parts}}$ 





















Page 3 ▼ of 11 [ <u>Back</u> | <u>Next</u> ]

You are at :  $\underline{\text{All}} > \underline{\text{Custom Parts}} > \underline{\text{Balsa Parts}}$ 













Page 4 ▼ of 11 [ <u>Back</u> | <u>Next</u> ]









Page 5 ▼ of 11 [ Back | Next ]

You are at : All > Custom Parts > Balsa Parts



1 of 5 10/5/2006 11:22 AM









Page 6 ▼ of 11 [ <u>Back</u> | <u>Next</u> ]

You are at :  $\underline{\text{All}} > \underline{\text{Custom Parts}} > \underline{\text{Balsa Parts}}$ 













Page 7 ▼ of 11 [ <u>Back</u> | <u>Next</u> ]

You are at :  $\underline{\text{All}}$  >  $\underline{\text{Custom Parts}}$  >  $\underline{\text{Balsa Parts}}$ 



10/5/2006 1:52 PM 1 of 8















Page 8 ▼ of 11 [ <u>Back</u> | <u>Next</u> ]

You are at : <u>All</u> > <u>Custom Parts</u> > <u>Balsa Parts</u>









You are at : All > Custom Parts > Balsa Parts